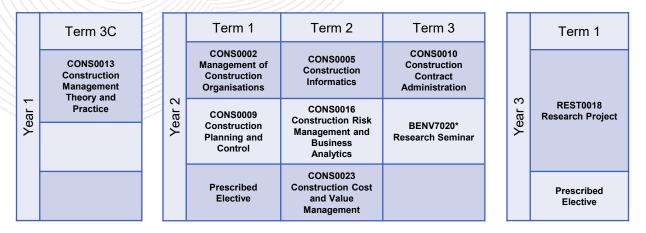

## Term T3C 2024 Commencing Students

NOTES

This Sample Program is subject to term course offerings, and you should refer to the Handbook and adjust study plan in line with course availability https://www.handbook.unsw.edu.au/postgraduate/programs/2024/8121

Students are strongly encouraged to ensure that they can meet their program progression requirements and complete by their CoE end date. Students may consider enrolling in up to 54 UOC across a year.

\*BENV7020 Research Seminar offered in both Term 2 and Term 3 for 8121 / 8318 and 8127 students Students must complete BENV7020 in the term prior to REST0018