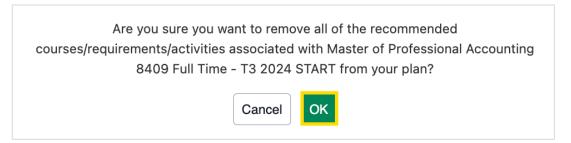

## The other options are:

- View pathway (side view) keeps you in the planner and shows you the pathway and the courses side-by-side. This allows you to drag across select courses without applying the entire pathway.
- View pathway (full view) takes you to the pathway template.
- 4. Select **OK** to confirm the removal of the pathway from your record.