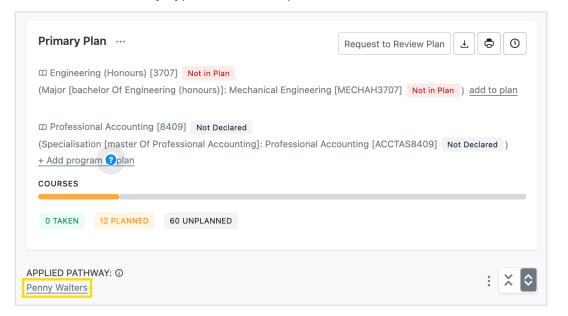

## **Instructions:**

1. Select Plan your Path in the side menu or Go to Planner to access the Planner.

2. Select the Pathway hyperlink to view options.

3. Select **Remove from plan** to remove the pathway from your study plan.