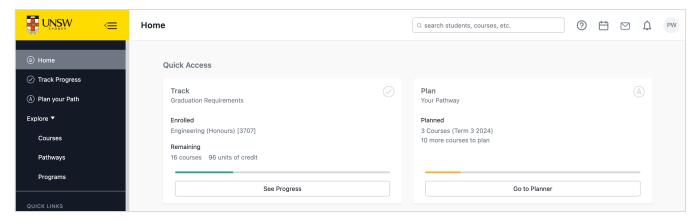

## **Instructions:**

1. Select Plan your Path in the side menu or Go to Planner to access the Planner.

2. Select the Pathway hyperlink to view options.

3. Select **Remove from plan** to remove the pathway from your study plan.