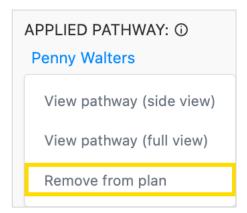

## **Instructions:**

1. Select Plan your Path in the side menu or Go to Planner to access the Planner.

2. Select the Pathway hyperlink to view options.

3. Select **Remove from plan** to remove the pathway from your study plan.

## The other options are:

- View pathway (side view) keeps you in the planner and shows you the pathway and the courses side-by-side. This allows you to drag across select courses without applying the entire pathway.
- View pathway (full view) takes you to the pathway template.
- 4. Select **OK** to confirm the removal of the pathway from your record.