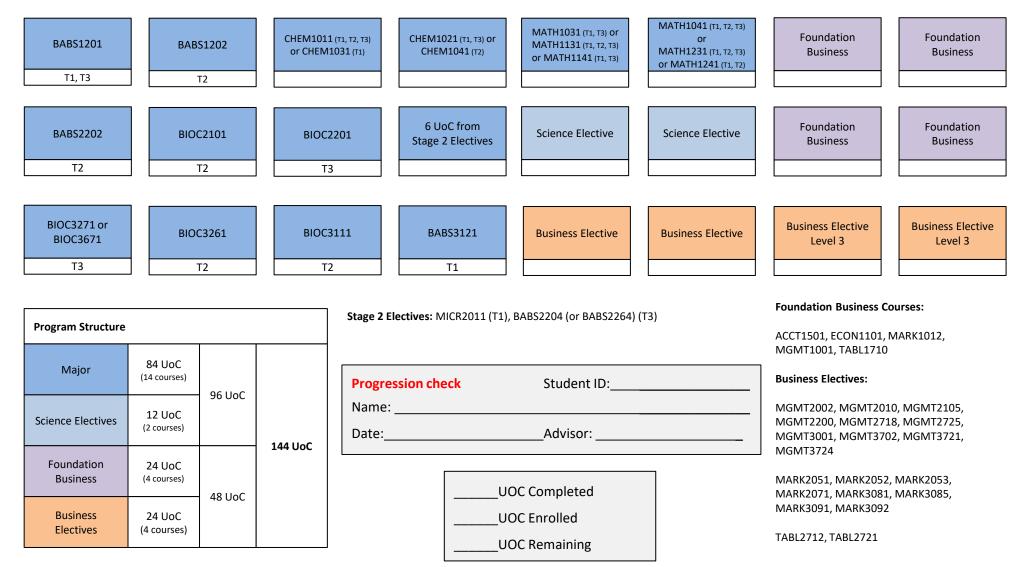

# Molecular and Cell Biology (BIOCM13925)

**Neuroscience** (NEURS13925)

| BABS1201<br>T1, T3              | T3) or Cl              | 011 (т1, т2,<br>НЕМ1031<br>т1) | MATH<br>T1, T      |                                                                               | YC1001<br>T1, T2        | PSYC1011<br>T2                  | 6 UoC from Stage<br>1 Electives | Foundation<br>Business                                                                          | Foundation<br>Business       |
|---------------------------------|------------------------|--------------------------------|--------------------|-------------------------------------------------------------------------------|-------------------------|---------------------------------|---------------------------------|-------------------------------------------------------------------------------------------------|------------------------------|
| NEUR2201<br>T2                  |                        | L2101<br>T1                    | 6 UoC<br>Stage 2 I |                                                                               | loC from<br>2 Electives | 6 UoC from<br>Stage 2 Electives | Science Elective                | Foundation<br>Business                                                                          | Foundation<br>Business       |
| 6 UoC from<br>Stage 3 Electives |                        | C from<br>Electives            | 6 UoC<br>Stage 3 I | From<br>Electives                                                             | ce Elective             | Business Elective               | Business Elective               | Business Elective<br>Level 3                                                                    | Business Elective<br>Level 3 |
| Program Structure               |                        |                                |                    | Stage 1 Electives: B<br>(T3)                                                  | BIOS1101 (T2), C        | HEM1021 (T1, T3) (or CHE        | EM1041) (T2), PSYC1111          | Foundation Business Co                                                                          |                              |
| -                               |                        |                                |                    |                                                                               | 9HΔR2011 (T3) Ι         | PSYC2001 (T2), PSYC2081         | (T2) ANAT2511 (T3) (or          | ACCT1501, ECON1101, N<br>MGMT1001, TABL1710                                                     | /ARK1012,                    |
| Major                           | 84 UoC<br>(14 courses) |                                |                    | ANAT2111) (T1, T2)                                                            |                         | 5102001 (12), 1 5102001         |                                 | Business Electives:                                                                             |                              |
| Science Electives               | 12 UoC<br>(2 courses)  | 96 UoC                         | 144 UoC            | Stage 3 Electives: ANAT3411 (T1), NEUR3121 (T1), PHAR3202 (T2), PSYC3051 (T2) |                         |                                 |                                 | MGMT2002, MGMT2010, MGMT2105,<br>MGMT2200, MGMT2718, MGMT2725,<br>MGMT3001, MGMT3702, MGMT3721, |                              |
| Foundation                      | 24 UoC                 |                                | 144 UOC            | Progression ch<br>Name:                                                       |                         |                                 |                                 | MGMT3724                                                                                        |                              |
| Business                        | (4 courses)            | 48 UoC                         |                    |                                                                               |                         | Advisor:                        |                                 | MARK2051, MARK2052,<br>MARK2071, MARK3081,                                                      |                              |
| Business<br>Electives           | 24 UoC<br>(4 courses)  |                                |                    |                                                                               |                         |                                 |                                 | MARK3091, MARK3092                                                                              |                              |
|                                 | . ,                    |                                |                    |                                                                               | UO                      | C Completed                     |                                 | TABL2712, TABL2721                                                                              |                              |
|                                 |                        |                                |                    |                                                                               | UO                      | C Enrolled                      |                                 |                                                                                                 |                              |
| Information correct for stud    | lents commencing       | the Bachelor of                | Science and Busine | ess in 2019                                                                   | UO                      | C Remaining                     |                                 |                                                                                                 |                              |