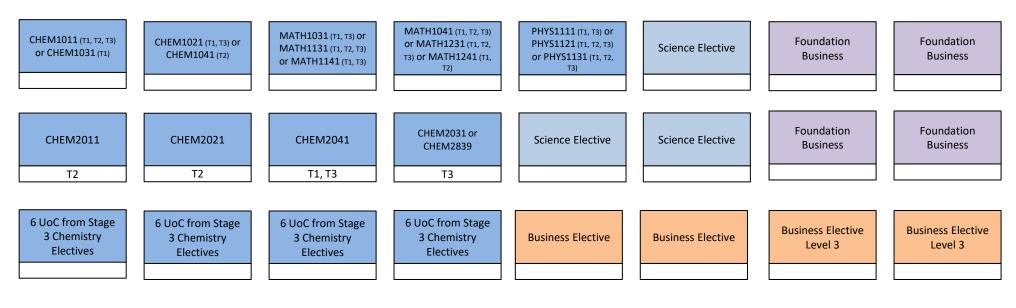

## Biotechnology (BIOTA13925)

Information correct for students commencing the Bachelor of Science and Business in 2019

Chemistry (CHEMA13925)

| Program Structure      |                        |        |         |  |  |  |  |
|------------------------|------------------------|--------|---------|--|--|--|--|
| Major                  | 78 UoC<br>(13 courses) | 96 UoC |         |  |  |  |  |
| Science Electives      | 18 UoC<br>(3 courses)  | 90 OOC | 144.0-0 |  |  |  |  |
| Foundation<br>Business | 24 UoC<br>(4 courses)  | 48 UoC | 144 UoC |  |  |  |  |
| Business<br>Electives  | 24 UoC<br>(4 courses)  | 48 UOC |         |  |  |  |  |

# **Stage 3 Electives:** CHEM3011 (T3), CHEM3021 (T1), CHEM3031 (T2), CHEM3061 (T1), CHEM3071 (T3), CHEM6041 (T2)

**Please Note:** Semester offerings are subject to change, please check the timetable prior to planning for your enrolment.

| Progression check |  |
|-------------------|--|
|-------------------|--|

Student ID:\_\_\_\_\_

Advisor:

Name: \_\_\_\_\_\_

Date:\_\_\_\_\_

## \_\_\_\_UOC Completed

\_\_\_\_UOC Enrolled

## UOC Remaining

#### Foundation Business Courses:

ACCT1501, ECON1101, MARK1012, MGMT1001, TABL1710

## **Business Electives:**

MGMT2002, MGMT2010, MGMT2105, MGMT2200, MGMT2718, MGMT2725, MGMT3001, MGMT3702, MGMT3721, MGMT3724,

MARK2051, MARK2052, MARK2053, MARK2071, MARK3085, MARK3081, MARK3091, MARK3092