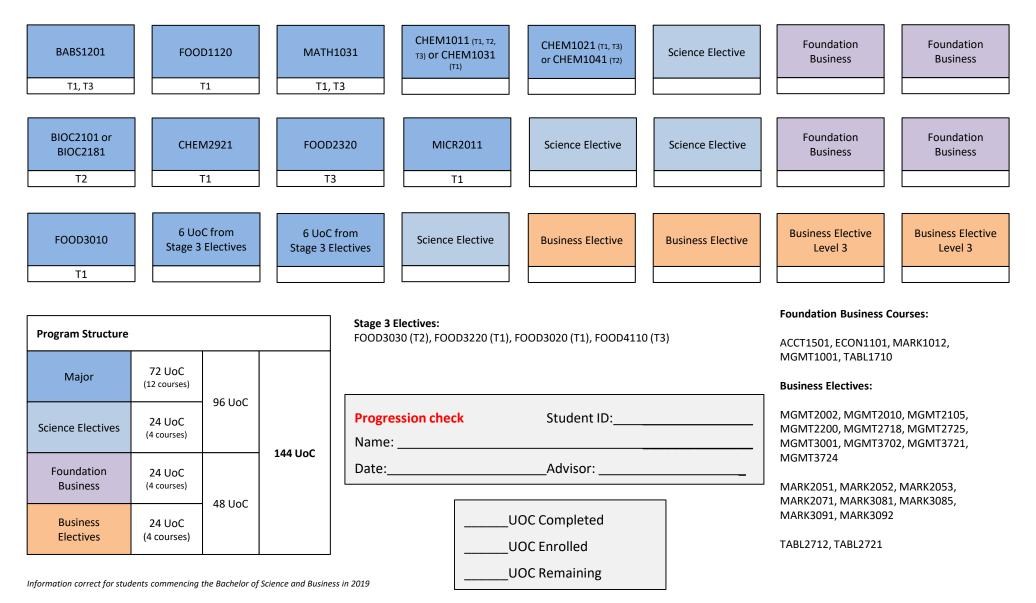

Food Science (FOODH13925)

Genetics (BIOCC13925)

| BABS1201                |                       | S1202<br>T2 |                    | IEM1011 (T1, T2, T3)<br>or CHEM1031 (T1) |                                                                              | 21 (т1, т3) or<br>LO41 (т2) | MATH1031 (T1, T3) or<br>MATH1131 (T1, T2, T3)<br>or MATH1141 (T1, T3) |         | MATH1041 (T1, T2, T3)<br>or<br>MATH1231 (T1, T2, T3)<br>or MATH1241 (T1, T2) | Foundation<br>Business                                      | Foundation<br>Business       |
|-------------------------|-----------------------|-------------|--------------------|------------------------------------------|------------------------------------------------------------------------------|-----------------------------|-----------------------------------------------------------------------|---------|------------------------------------------------------------------------------|-------------------------------------------------------------|------------------------------|
| 11,13                   |                       | 12          |                    |                                          |                                                                              |                             |                                                                       |         |                                                                              |                                                             |                              |
| BABS2204 or<br>BABS2264 | ВАВ                   | \$2202      | BIOC               | BIOC2201                                 |                                                                              | 2011                        | 6 UoC from<br>Stage 2 Electives                                       |         | Science Elective                                                             | Foundation<br>Business                                      | Foundation<br>Business       |
| Т3                      |                       | Т2          | T                  | 3                                        | Т                                                                            | 1                           |                                                                       |         |                                                                              |                                                             |                              |
| BABS3121                |                       | \$3291      | 6 UoC<br>Stage 3 E |                                          |                                                                              | C from<br>Electives         | Business Elective                                                     |         | Business Elective                                                            | Business Elective<br>Level 3                                | Business Elective<br>Level 3 |
| T1                      |                       | T2          |                    |                                          |                                                                              |                             |                                                                       |         |                                                                              |                                                             |                              |
|                         |                       |             |                    | Stage 2 E                                | lectives: BIC                                                                | )C2101 (T2), I              | BINF2010 (T3)                                                         |         |                                                                              | Foundation Business Co                                      | ourses:                      |
| Program Structure       |                       |             |                    | Stage 2 E                                | Stage 3 Electives: BABS3021 (or MICR3621) (T3), BABS3151 (T1), BINF3010 (T2) |                             |                                                                       |         |                                                                              | ACCT1501, ECON1101,                                         | •                            |
|                         | 90 UoC                |             |                    | Stage 5 E                                | lectives. DAI                                                                | 55021 (01 W                 | IICK3021) (13), BAB331                                                | 51(11), | BINF3010(12)                                                                 | MGMT1001, TABL1710                                          |                              |
| Major                   | (15 courses)          | - 96 UoC    |                    | Progre                                   | ssion cheo                                                                   | :k                          | Student ID:                                                           |         |                                                                              | Business Electives:                                         |                              |
| Science Electives       | 6 UoC<br>(1 course)   |             | 144 UoC            |                                          |                                                                              |                             | Advisor:                                                              |         |                                                                              | MGMT2002, MGMT201<br>MGMT2200, MGMT271<br>MGMT3001, MGMT370 | .8, MGMT2725,                |
| Foundation<br>Business  | 24 UoC<br>(4 courses) | 40.11-0     |                    |                                          |                                                                              | U                           | OC Completed                                                          |         | ]                                                                            | MGMT3724<br>MARK2051, MARK2052<br>MARK2071, MARK3081        | , ,                          |
| Business                | 24 UoC                | 48 UoC      |                    |                                          |                                                                              |                             | OC Enrolled                                                           |         |                                                                              | MARK3091, MARK3092                                          |                              |
| Electives               | (4 courses)           |             |                    |                                          |                                                                              | U                           | OC Remaining                                                          |         |                                                                              | TABL2712, TABL2721                                          |                              |