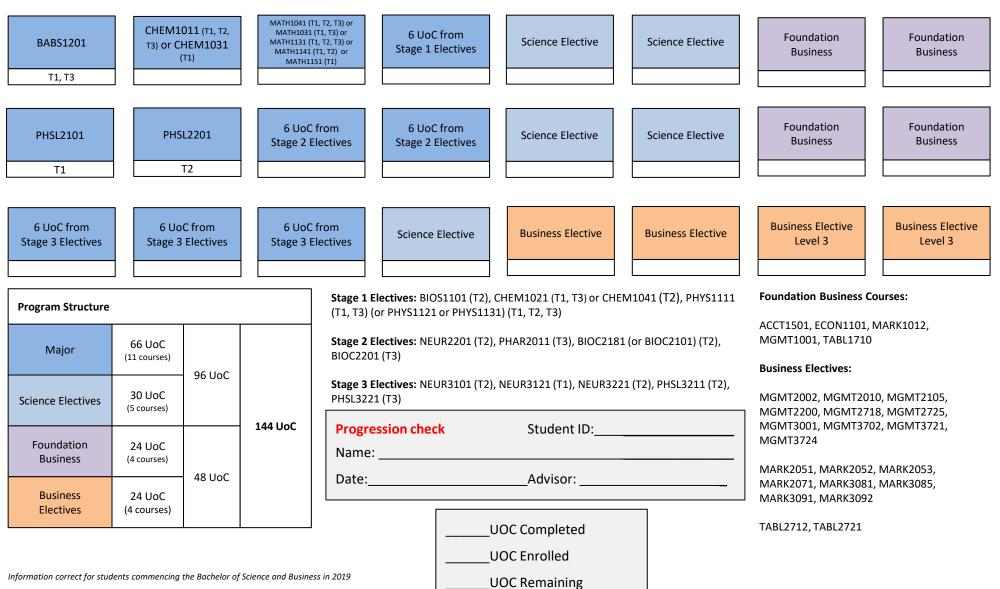

Pathology (PATHA13925)

Pharmacology (PHARA13925)

| Program Structure      |                        |         |         |  |  |  |  |
|------------------------|------------------------|---------|---------|--|--|--|--|
| Major                  | 66 UoC<br>(11 courses) | 96 UoC  |         |  |  |  |  |
| Science Electives      | 30 UoC<br>(5 courses)  | 96 OOC  | 144.0-0 |  |  |  |  |
| Foundation<br>Business | 24 UoC<br>(4 courses)  | 40.11-0 | 144 UoC |  |  |  |  |
| Business<br>Electives  | 24 UoC<br>(4 courses)  | 48 UoC  |         |  |  |  |  |

**Stage 2 Electives:** BABS2202 (T2), CHEM2021 (T2), CHEM2041 (T1, T3), PHSL2201 (T2), BIOC2181 (or BIOC2101) (T2), BIOC2201 (T3)

Stage 3 Electives: PHAR3101 (T3), PHAR3102 (T1), PHAR3202 (T2), PHAR3251 (T1)

| Progression check | Student ID: |
|-------------------|-------------|
| Name:             |             |
| Date:             | Advisor:    |
|                   |             |
|                   |             |

\_\_\_\_UOC Completed

\_\_\_\_UOC Enrolled

UOC Remaining

## Foundation Business Courses:

ACCT1501, ECON1101, MARK1012, MGMT1001, TABL1710

## **Business Electives:**

MGMT2002, MGMT2010, MGMT2105, MGMT2200, MGMT2718, MGMT2725, MGMT3001, MGMT3702, MGMT3721, MGMT3724

MARK2051, MARK2052, MARK2053, MARK2071, MARK3081, MARK3085, MARK3091, MARK3092

TABL2712, TABL2721

Information correct for students commencing the Bachelor of Science and Business in 2019