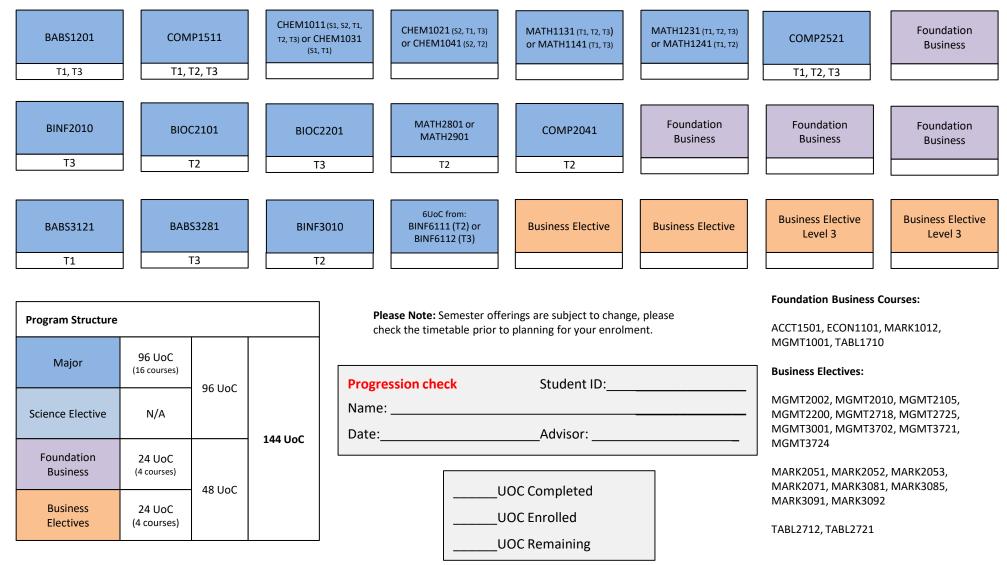

**UOC Remaining** 

**Bioinformatics** (BINFB13925)

Biology (BIOSJ13925)

| BABS1201<br>T1, T3              | BIOS1101<br>T2                  | BIOS1301<br>T1                  | MATH1041<br>T1, T2, T3          | Science Elective                | Science Elective  | Foundation<br>Business       | Foundation<br>Business       |
|---------------------------------|---------------------------------|---------------------------------|---------------------------------|---------------------------------|-------------------|------------------------------|------------------------------|
| BEES2041<br>T1                  | BABS2204 or<br>BABS2264<br>T3   | 6 UoC from<br>Stage 2 Electives | 6 UoC from<br>Stage 2 Electives | Science Elective                | Business Elective | Foundation<br>Business       | Foundation<br>Business       |
| 6 UoC from<br>Stage 3 Electives | Business Elective | Business Elective<br>Level 3 | Business Elective<br>Level 3 |

| Program Structure      |                        |        |         |  |  |  |  |
|------------------------|------------------------|--------|---------|--|--|--|--|
| Major                  | 78 UoC<br>(13 courses) | 96 UoC |         |  |  |  |  |
| Science Electives      | 18 UoC<br>(3 courses)  | 90 000 |         |  |  |  |  |
| Foundation<br>Business | 24 UoC<br>(4 courses)  | 48 UoC | 144 UoC |  |  |  |  |
| Business<br>Electives  | 24 UoC<br>(4 courses)  | 48 UOC |         |  |  |  |  |

Stage 2 Electives: BIOS2011 (T1), BIOS2031 (T3), BIOS2051 (T3), BIOS2061 (T2)

**Stage 3 Electives:** BIOS3011 (T2), BIOS3061 (T3), BIOS3161 (T1), BIOS3171 (T3), BIOS3221 (T3), BIOS3601 (T1), BIOS6671 (or BIOS3671) (T2), BIOS3081 (T1), GEOS3911 (T1)

| Progression cheo | k Student ID:                 |
|------------------|-------------------------------|
| Name:            |                               |
| Date:            | Advisor:                      |
|                  | UOC Completed<br>UOC Enrolled |
| n 2019           | UOC Remaining                 |

Foundation Business Courses:

ACCT1501, ECON1101, MARK1012, MGMT1001, TABL1710

#### **Business Electives:**

MGMT2002, MGMT2010, MGMT2105, MGMT2200, MGMT2718, MGMT2725, MGMT3001, MGMT3702, MGMT3721, MGMT3724

MARK2051, MARK2052, MARK2053, MARK2071, MARK3081, MARK3085, MARK3091, MARK3092