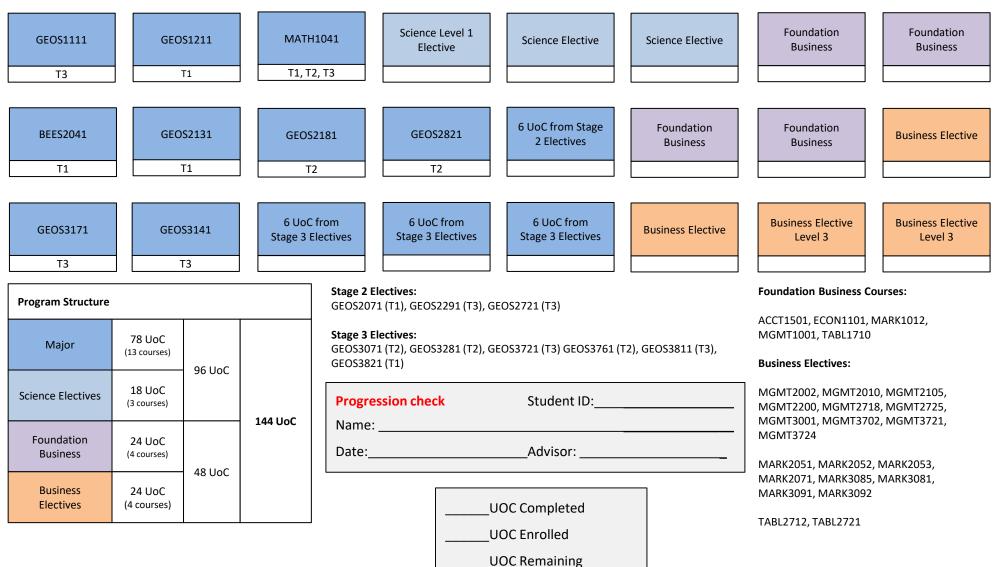

Earth Science (GEOLS13925)

Ecology (BIOSG13925)

| BIOS1101<br>T2             |                        | S1301<br>T1     | GEOS               |             | MATH                                     |                                | Science Elective                                                                                | Science Elective  | Foundation<br>Business                                                                       | Foundation<br>Business       |
|----------------------------|------------------------|-----------------|--------------------|-------------|------------------------------------------|--------------------------------|-------------------------------------------------------------------------------------------------|-------------------|----------------------------------------------------------------------------------------------|------------------------------|
| BEES2041<br>T1             |                        | S2011<br>T1     | GEOS               |             | 6 UoC fro<br>2 Elec                      | -                              | Science Elective                                                                                | Business Elective | Foundation<br>Business                                                                       | Foundation<br>Business       |
| 11                         | ]                      | 11              |                    | 2           |                                          |                                |                                                                                                 |                   |                                                                                              |                              |
| BIOS3601                   | BIO                    | S6671           | BIOS               | 3061        | 6 UoC<br>Stage 3 E                       | -                              | 6 UoC from<br>Stage 3 Electives                                                                 | Business Elective | Business Elective<br>Level 3                                                                 | Business Elective<br>Level 3 |
| T1                         |                        | Т2              | T                  | 3           |                                          |                                |                                                                                                 |                   |                                                                                              |                              |
| Program Structure<br>Major | 78 UoC<br>(13 courses) | - 96 UoC        |                    | Stage 3 Ele | (T3), BIOS20<br>ectives:<br>(T3), BIOS31 | 051 (T3), BIO<br>161 (T1), BIO | S2061 (T2)<br>S3171 (T3), BIOS3081 (or                                                          | BIOS3681)(T1) ,   | Foundation Business Co<br>ACCT1501, ECON1101, N<br>MGMT1001, TABL1710<br>Business Electives: | IARK1012,                    |
| Science Electives          | 18 UoC<br>(3 courses)  |                 | 144 UoC            | _           | ogression check Student ID:              |                                | MGMT2002, MGMT2010, MGMT2105,<br>MGMT2200, MGMT2718, MGMT2725,<br>MGMT3001, MGMT3702, MGMT3721, |                   |                                                                                              |                              |
| Foundation<br>Business     | 24 UoC<br>(4 courses)  | 48.000          | 144 000            |             |                                          |                                | MGMT3724<br>MARK2051, MARK2052, MARK2053,                                                       |                   |                                                                                              |                              |
| Business<br>Electives      | 24 UoC<br>(4 courses)  | - 48 UoC        |                    |             |                                          |                                | OC Completed<br>OC Enrolled                                                                     |                   | <ul> <li>MARK2071, MARK3081,<br/>MARK3091, MARK3092</li> <li>TABL2712, TABL2721</li> </ul>   | Ινιακκουδο,                  |
| formation correct for stud | lents commencing       | the Bachelor of | Science and Busine | ess in 2019 |                                          |                                | OC Remaining                                                                                    |                   |                                                                                              |                              |

Food Science (FOODH13925)

Genetics (BIOCC13925)

| BABS1201                |                       | S1202<br>T2 |                    | IEM1011 (T1, T2, T3)<br>or CHEM1031 (T1) |                                                                              | 21 (т1, т3) or<br>LO41 (т2) | MATH1031 (T1, T3) or<br>MATH1131 (T1, T2, T3)<br>or MATH1141 (T1, T3) |         | MATH1041 (T1, T2, T3)<br>or<br>MATH1231 (T1, T2, T3)<br>or MATH1241 (T1, T2) | Foundation<br>Business                                      | Foundation<br>Business       |
|-------------------------|-----------------------|-------------|--------------------|------------------------------------------|------------------------------------------------------------------------------|-----------------------------|-----------------------------------------------------------------------|---------|------------------------------------------------------------------------------|-------------------------------------------------------------|------------------------------|
| 11,13                   |                       | 12          |                    |                                          |                                                                              |                             |                                                                       |         |                                                                              |                                                             |                              |
| BABS2204 or<br>BABS2264 | ВАВ                   | \$2202      | BIOC               | BIOC2201                                 |                                                                              | 2011                        | 6 UoC from<br>Stage 2 Electives                                       |         | Science Elective                                                             | Foundation<br>Business                                      | Foundation<br>Business       |
| Т3                      |                       | Т2          | T                  | 3                                        | Т                                                                            | 1                           |                                                                       |         |                                                                              |                                                             |                              |
| BABS3121                |                       | \$3291      | 6 UoC<br>Stage 3 E |                                          |                                                                              | C from<br>Electives         | Business Elective                                                     |         | Business Elective                                                            | Business Elective<br>Level 3                                | Business Elective<br>Level 3 |
| T1                      |                       | T2          |                    |                                          |                                                                              |                             |                                                                       |         |                                                                              |                                                             |                              |
|                         |                       |             |                    | Stage 2 E                                | lectives: BIC                                                                | )C2101 (T2), I              | BINF2010 (T3)                                                         |         |                                                                              | Foundation Business Co                                      | ourses:                      |
| Program Structure       |                       |             |                    | Stage 2 E                                | Stage 3 Electives: BABS3021 (or MICR3621) (T3), BABS3151 (T1), BINF3010 (T2) |                             |                                                                       |         |                                                                              | ACCT1501, ECON1101,                                         | •                            |
|                         | 90 UoC                |             |                    | Stage 5 E                                | lectives. DAI                                                                | 55021 (01 W                 | IICK3021) (13), BAB331                                                | 51(11), | BINF3010(12)                                                                 | MGMT1001, TABL1710                                          |                              |
| Major                   | (15 courses)          | - 96 UoC    |                    | Progre                                   | ssion cheo                                                                   | :k                          | Student ID:                                                           |         |                                                                              | Business Electives:                                         |                              |
| Science Electives       | 6 UoC<br>(1 course)   |             | 144 UoC            |                                          |                                                                              |                             | Advisor:                                                              |         |                                                                              | MGMT2002, MGMT201<br>MGMT2200, MGMT271<br>MGMT3001, MGMT370 | .8, MGMT2725,                |
| Foundation<br>Business  | 24 UoC<br>(4 courses) | 40.11-0     |                    |                                          |                                                                              | U                           | OC Completed                                                          |         | ]                                                                            | MGMT3724<br>MARK2051, MARK2052<br>MARK2071, MARK3081        | , ,                          |
| Business                | 24 UoC                | 48 UoC      |                    |                                          |                                                                              |                             | OC Enrolled                                                           |         |                                                                              | MARK3091, MARK3092                                          |                              |
| Electives               | (4 courses)           |             |                    |                                          |                                                                              | U                           | OC Remaining                                                          |         |                                                                              | TABL2712, TABL2721                                          |                              |

**Geography** (GEOGG13925)

Name: \_\_\_\_\_\_

**UOC Completed** 

UOC Remaining

**UOC Enrolled** 

Date: Advisor:

Student ID:

GEOS3821 (T1)

Progression check

## **Business Electives:**

MGMT2002, MGMT2010, MGMT2105, MGMT2200, MGMT2718, MGMT2725, MGMT3001, MGMT3702, MGMT3721, MGMT3724,

MARK2051, MARK2052, MARK2053, MARK2071, MARK3085, MARK3081, MARK3091, MARK3092

TABL2712, TABL2721

78 UoC Major (13 courses) 96 UoC 18 UoC Science Electives (3 courses) 144 UoC Foundation 24 UoC Business (4 courses) 48 UoC Business 24 UoC Electives (4 courses)