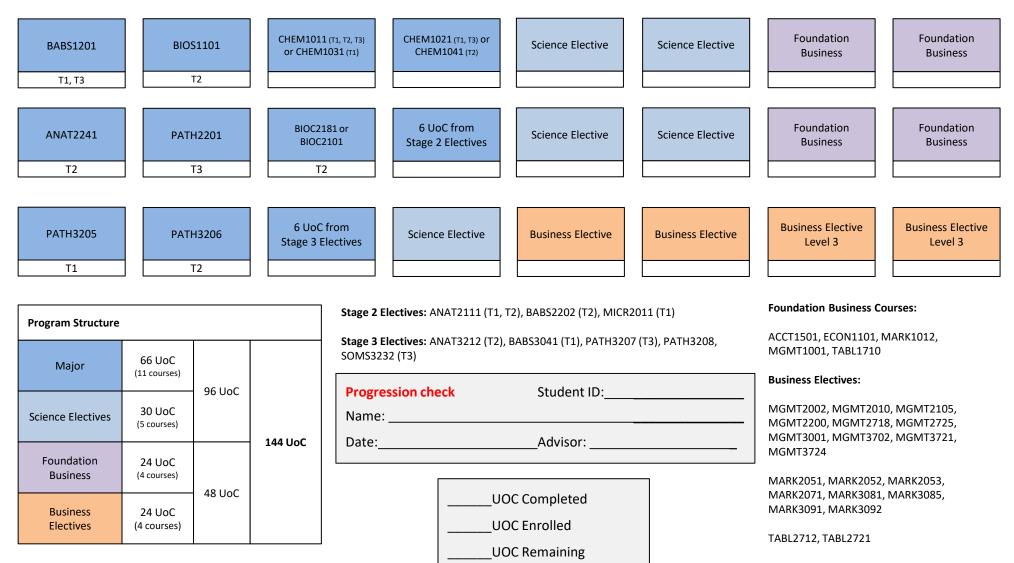

Pathology (PATHA13925)

Pharmacology (PHARA13925)

| Program Structure      |                        |         |         |  |  |  |  |
|------------------------|------------------------|---------|---------|--|--|--|--|
| Major                  | 66 UoC<br>(11 courses) | 96 UoC  |         |  |  |  |  |
| Science Electives      | 30 UoC<br>(5 courses)  | 96 OOC  | 144.0-0 |  |  |  |  |
| Foundation<br>Business | 24 UoC<br>(4 courses)  | 40.11-0 | 144 UoC |  |  |  |  |
| Business<br>Electives  | 24 UoC<br>(4 courses)  | 48 UoC  |         |  |  |  |  |

**Stage 2 Electives:** BABS2202 (T2), CHEM2021 (T2), CHEM2041 (T1, T3), PHSL2201 (T2), BIOC2181 (or BIOC2101) (T2), BIOC2201 (T3)

Stage 3 Electives: PHAR3101 (T3), PHAR3102 (T1), PHAR3202 (T2), PHAR3251 (T1)

## Foundation Business Courses:

ACCT1501, ECON1101, MARK1012, MGMT1001, TABL1710

## **Business Electives:**

MGMT2002, MGMT2010, MGMT2105, MGMT2200, MGMT2718, MGMT2725, MGMT3001, MGMT3702, MGMT3721, MGMT3724

MARK2051, MARK2052, MARK2053, MARK2071, MARK3081, MARK3085, MARK3091, MARK3092

TABL2712, TABL2721

Information correct for students commencing the Bachelor of Science and Business in 2019