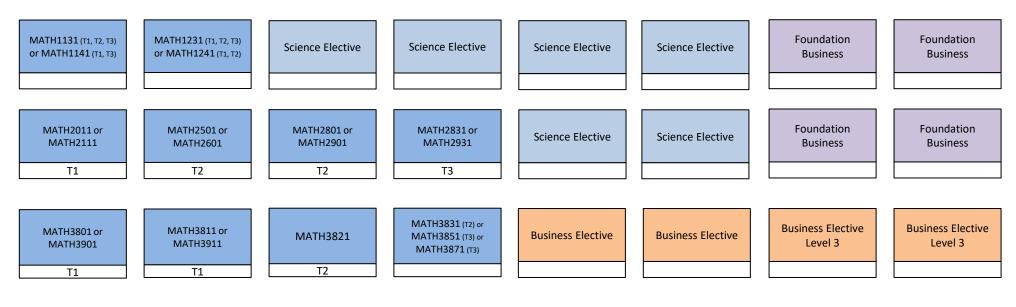

Mathematics (MATHM13925)

| Program Structure      |                        |        |         |  |  |  |  |
|------------------------|------------------------|--------|---------|--|--|--|--|
| Major                  | 60 UoC<br>(10 courses) | 96 UoC |         |  |  |  |  |
| Science Electives      | 36 UoC<br>(6 courses)  | 90 OOC |         |  |  |  |  |
| Foundation<br>Business | 24 UoC<br>(4 courses)  | 48 UoC | 144 UoC |  |  |  |  |
| Business<br>Electives  | 24 UoC<br>(4 courses)  | 40 000 |         |  |  |  |  |

## Note:

\*Courses numbered from MATH3000 to MATH3799 or MATH6700 to MATH6899 inclusive are non-statistics Mathematics courses.

**Please Note:** Semester offerings are subject to change, please check the timetable prior to planning for your enrolment.

| Progression cheo | k Student ID:                                  | Student ID: |  |  |  |  |
|------------------|------------------------------------------------|-------------|--|--|--|--|
| Name:            |                                                |             |  |  |  |  |
| Date:            | Advisor:                                       |             |  |  |  |  |
| 019              | UOC Completed<br>UOC Enrolled<br>UOC Remaining |             |  |  |  |  |

## Foundation Business Courses:

ACCT1501, ECON1101, MARK1012, MGMT1001, TABL1710

#### **Business Electives:**

MGMT2002, MGMT2010, MGMT2105, MGMT2200, MGMT2718, MGMT2725, MGMT3001, MGMT3702, MGMT3721, MGMT3724

MARK2051, MARK2052, MARK2053, MARK2071, MARK3081, MARK3085, MARK3091, MARK3092