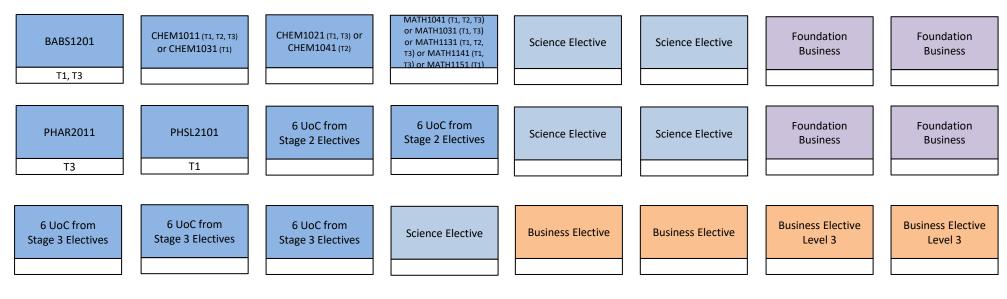

Pathology (PATHA13925)

Pharmacology (PHARA13925)

| Program Structure      |                        |         |         |  |  |  |  |
|------------------------|------------------------|---------|---------|--|--|--|--|
| Major                  | 66 UoC<br>(11 courses) | 96 UoC  |         |  |  |  |  |
| Science Electives      | 30 UoC<br>(5 courses)  | 96 OOC  | 144.0-0 |  |  |  |  |
| Foundation<br>Business | 24 UoC<br>(4 courses)  | 40.11-0 | 144 UoC |  |  |  |  |
| Business<br>Electives  | 24 UoC<br>(4 courses)  | 48 UoC  |         |  |  |  |  |

**Stage 2 Electives:** BABS2202 (T2), CHEM2021 (T2), CHEM2041 (T1, T3), PHSL2201 (T2), BIOC2181 (or BIOC2101) (T2), BIOC2201 (T3)

Stage 3 Electives: PHAR3101 (T3), PHAR3102 (T1), PHAR3202 (T2), PHAR3251 (T1)