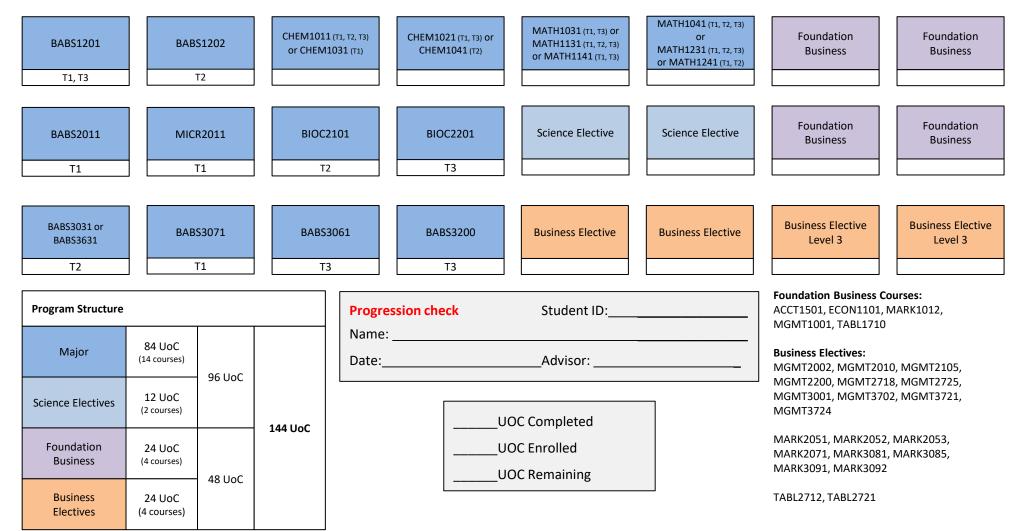

## Biotechnology (BIOTA13925)

Information correct for students commencing the Bachelor of Science and Business in 2019

Chemistry (CHEMA13925)

| Program Structure      |                        |        |         |  |  |  |  |
|------------------------|------------------------|--------|---------|--|--|--|--|
| Major                  | 78 UoC<br>(13 courses) | 96 UoC |         |  |  |  |  |
| Science Electives      | 18 UoC<br>(3 courses)  | 90 OOC | 144.0-0 |  |  |  |  |
| Foundation<br>Business | 24 UoC<br>(4 courses)  | 48 UoC | 144 UoC |  |  |  |  |
| Business<br>Electives  | 24 UoC<br>(4 courses)  | 48 UOC |         |  |  |  |  |

# **Stage 3 Electives:** CHEM3011 (T3), CHEM3021 (T1), CHEM3031 (T2), CHEM3061 (T1), CHEM3071 (T3), CHEM6041 (T2)

**Please Note:** Semester offerings are subject to change, please check the timetable prior to planning for your enrolment.

| Progression check |  |
|-------------------|--|
|-------------------|--|

Student ID:\_\_\_\_\_

Advisor:

Name: \_\_\_\_\_\_

Date:\_\_\_\_\_

## \_\_\_\_UOC Completed

\_\_\_\_UOC Enrolled

## UOC Remaining

#### Foundation Business Courses:

ACCT1501, ECON1101, MARK1012, MGMT1001, TABL1710

## **Business Electives:**

MGMT2002, MGMT2010, MGMT2105, MGMT2200, MGMT2718, MGMT2725, MGMT3001, MGMT3702, MGMT3721, MGMT3724,

MARK2051, MARK2052, MARK2053, MARK2071, MARK3085, MARK3081, MARK3091, MARK3092