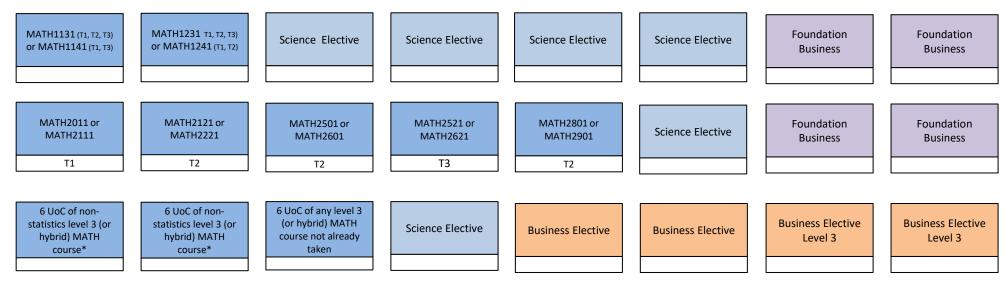

Mathematics (MATHM13925)

| Program Structure      |                        |        |         |  |  |  |  |
|------------------------|------------------------|--------|---------|--|--|--|--|
| Major                  | 60 UoC<br>(10 courses) | 96 UoC |         |  |  |  |  |
| Science Electives      | 36 UoC<br>(6 courses)  | 90 OOC |         |  |  |  |  |
| Foundation<br>Business | 24 UoC<br>(4 courses)  | 48 UoC | 144 UoC |  |  |  |  |
| Business<br>Electives  | 24 UoC<br>(4 courses)  | 40 000 |         |  |  |  |  |

## Note:

\*Courses numbered from MATH3000 to MATH3799 or MATH6700 to MATH6899 inclusive are non-statistics Mathematics courses.

**Please Note:** Semester offerings are subject to change, please check the timetable prior to planning for your enrolment.