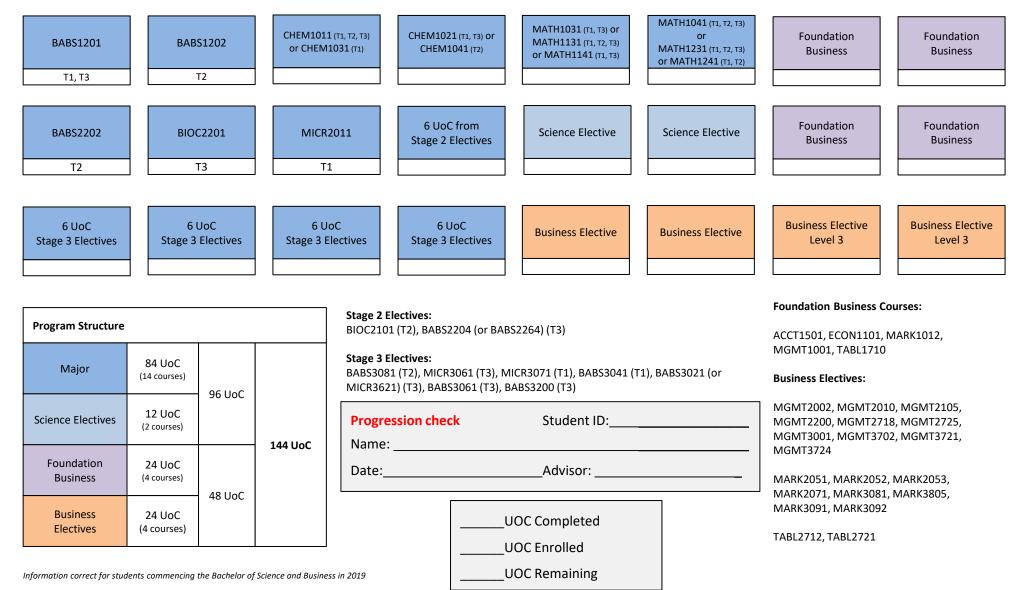

Microbiology (MICRB13925)

Foundation Business Courses:

ACCT1501, ECON1101, MARK1012, MGMT1001, TABL1710

#### **Business Electives:**

MGMT2002, MGMT2010, MGMT2105, MGMT2200, MGMT2718, MGMT2725, MGMT3001, MGMT3702, MGMT3721, MGMT3724

MARK2051, MARK2052, MARK2053, MARK2071, MARK3081, MARK3085, MARK3091, MARK3092