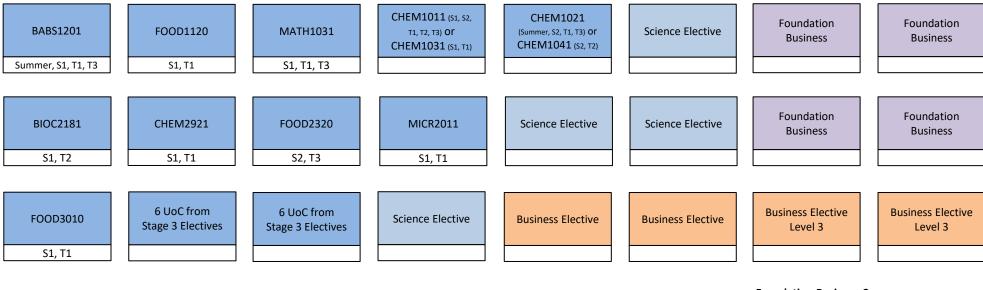

### Food Science (FOODH13925)

| Program Structure      |                        |        |         |  |  |  |  |  |
|------------------------|------------------------|--------|---------|--|--|--|--|--|
| Major                  | 72 UoC<br>(12 courses) | 96 UoC |         |  |  |  |  |  |
| Science Electives      | 24 UoC<br>(4 courses)  | 90 000 | 144 UoC |  |  |  |  |  |
| Foundation<br>Business | 24 UoC<br>(4 courses)  | 48 UoC | 144 000 |  |  |  |  |  |
| Business<br>Electives  | 24 UoC<br>(4 courses)  | 48 UUC |         |  |  |  |  |  |

#### Stage 3 Electives:

FOOD3030 (S2, T2), FOOD3220 (S1, T1), FOOD3801 (S2, T2), FOOD4110 (T3)

**Note:** \*PHYS1111 is a prerequisite for FOOD1360, which is a prerequisite for FOOD3801

Student ID:\_\_\_\_\_

\_\_Advisor: \_\_\_\_\_

Progression check

Name: \_\_\_\_\_

Date:\_\_\_\_\_

\_\_\_\_UOC Completed

\_\_\_\_UOC Remaining

(Including any enrolled courses)

#### Foundation Business Courses:

ACCT1501, ECON1101, MARK1012, MGMT1001, TABL1710

#### **Business Electives:**

MGMT2002, MGMT2010, MGMT2105, MGMT2200, MGMT2718, MGMT2725, MGMT3001, MGMT3702, MGMT3721, MGMT3724

MARK2051, MARK2052, MARK2053, MARK2071, MARK3081, MARK3085, MARK3091, MARK3092