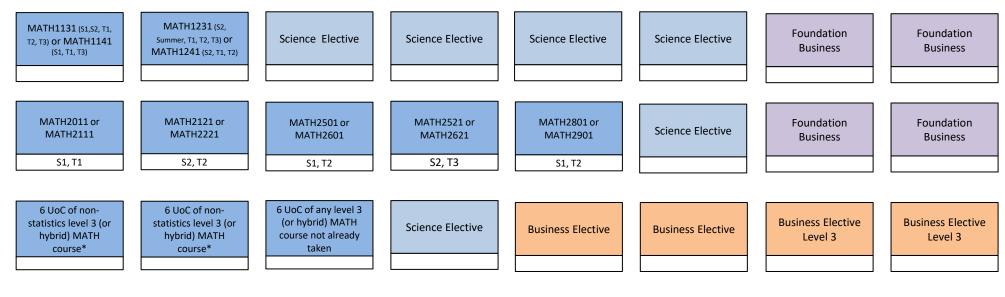

Mathematics (MATHM13925)

| Program Structure      |                        |        |           |  |  |  |  |  |
|------------------------|------------------------|--------|-----------|--|--|--|--|--|
| Major                  | 60 UoC<br>(10 courses) | 96 UoC | - 144 UoC |  |  |  |  |  |
| Science Electives      | 36 UoC<br>(6 courses)  | 96 OOC |           |  |  |  |  |  |
| Foundation<br>Business | 24 UoC<br>(4 courses)  | 48 UoC |           |  |  |  |  |  |
| Business<br>Electives  | 24 UoC<br>(4 courses)  | 48 UUC |           |  |  |  |  |  |

#### Note:

\*Courses numbered from MATH3000 to MATH3799 or MATH6700 to MATH6899 inclusive are non-statistics Mathematics courses.

**Please Note:** Semester offerings are subject to change, please check the timetable prior to planning for your enrolment.

| Progression cheo | k Student ID:                    |   |
|------------------|----------------------------------|---|
| Name:            |                                  |   |
| Date:            | Advisor:                         |   |
|                  |                                  | 1 |
|                  | UOC Completed                    |   |
|                  | UOC Remaining                    |   |
| 017              | (Including any enrolled courses) |   |
|                  |                                  |   |

#### Foundation Business Courses:

ACCT1501, ECON1101, MARK1012, MGMT1001, TABL1710

#### **Business Electives:**

MGMT2002, MGMT2010, MGMT2105, MGMT2200, MGMT2718, MGMT2725, MGMT3001, MGMT3702, MGMT3721, MGMT3724

MARK2051, MARK2052, MARK2053, MARK2071, MARK3081, MARK3085, MARK3091, MARK3092