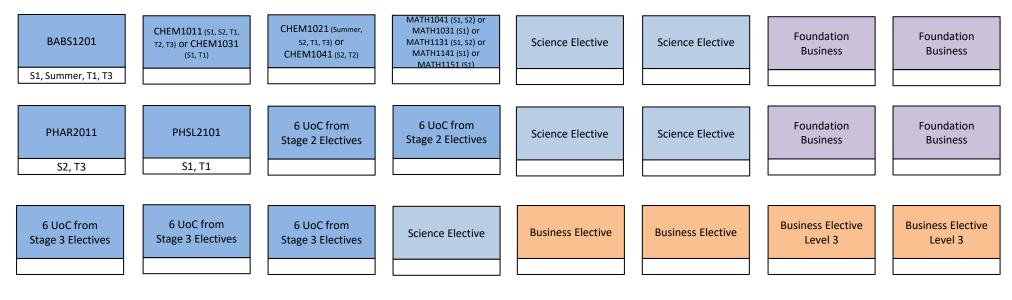

Information correct for students commencing the Bachelor of Science and Business in 2017

Pharmacology (PHARA13925)

| Program Structure      |                        |        |           |  |  |  |  |  |
|------------------------|------------------------|--------|-----------|--|--|--|--|--|
| Major                  | 66 UoC<br>(11 courses) | 96 UoC |           |  |  |  |  |  |
| Science Electives      | 30 UoC<br>(5 courses)  | 90 000 | • 144 UoC |  |  |  |  |  |
| Foundation<br>Business | 24 UoC<br>(4 courses)  | 48 UoC |           |  |  |  |  |  |
| Business<br>Electives  | 24 UoC<br>(4 courses)  | 48 UUC |           |  |  |  |  |  |

**Stage 2 Electives:** BABS2202 (S2, T2), CHEM2021 (S2, T2), CHEM2041 (S1, S2, T1, T3), PHSL2201 (S2, T2), BIOC2181 (or BIOC2101) (S1, T2), BIOC2201 (S2, T3)

**Stage 3 Electives:** PHAR3101 (S2, T3), PHAR3102 (S1, T1), PHAR3202 (S2, T2), PHAR3251 (S1, T1)

| Progression check | Student ID: |
|-------------------|-------------|
| Name:             |             |
| Date:             | Advisor:    |

\_\_\_\_UOC Completed

\_\_\_\_UOC Remaining

(Including any enrolled courses)

#### Foundation Business Courses:

ACCT1501, ECON1101, MARK1012, MGMT1001, TABL1710

#### **Business Electives:**

\_\_\_

MGMT2002, MGMT2010, MGMT2105, MGMT2200, MGMT2718, MGMT2725, MGMT3001, MGMT3702, MGMT3721, MGMT3724

MARK2051, MARK2052, MARK2053, MARK2071, MARK3081, MARK3085, MARK3091, MARK3092