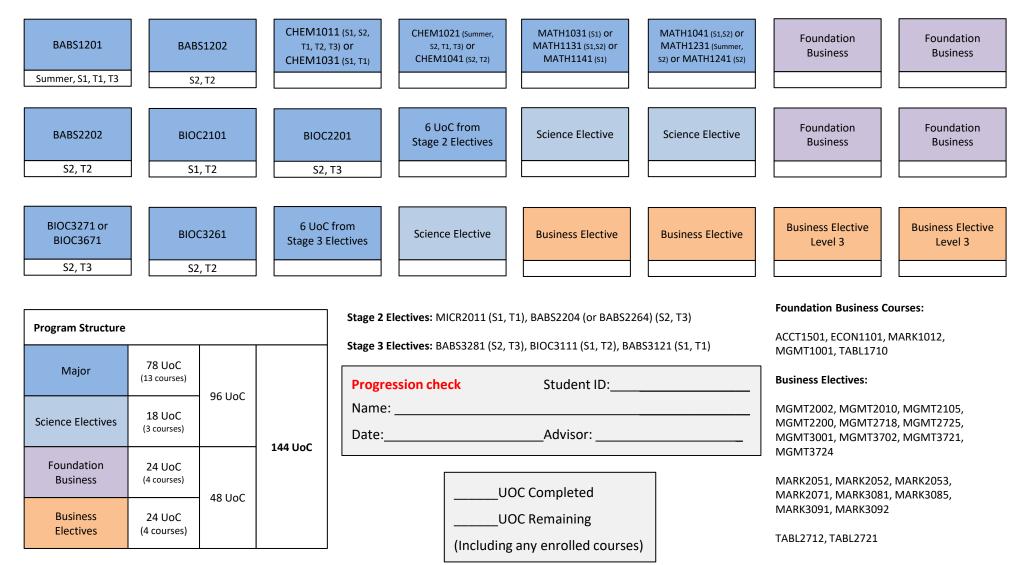

# Biotechnology (BIOTA13925)

Chemistry (CHEMA13925)

| Program Structure      |                              |        |         |  |  |
|------------------------|------------------------------|--------|---------|--|--|
| Major                  | Major 78 UoC<br>(13 courses) |        |         |  |  |
| Science Electives      | 18 UoC<br>(3 courses)        | 96 UoC | 144 UoC |  |  |
| Foundation<br>Business | 24 UoC<br>(4 courses)        | 48 UoC | 144 000 |  |  |
| Business<br>Electives  | 24 UoC<br>(4 courses)        | 48 UUC |         |  |  |

CHEM6041 (S2, T1)

Please Note: Semester offerings are subject to change, please check the timetable prior to planning for your enrolment.

Progression check Name: \_\_\_\_\_\_

Student ID:\_\_\_\_\_

Advisor:

Date:\_\_\_\_\_

**UOC Completed** 

**UOC Remaining** 

(Including any enrolled courses)

ACCT1501, ECON1101, MARK1012, MGMT1001, TABL1710

#### **Business Electives:**

MGMT2002, MGMT2010, MGMT2105, MGMT2200, MGMT2718, MGMT2725, MGMT3001, MGMT3702, MGMT3721, MGMT3724,

MARK2051, MARK2052, MARK2053, MARK2071, MARK3085, MARK3081, MARK3091, MARK3092