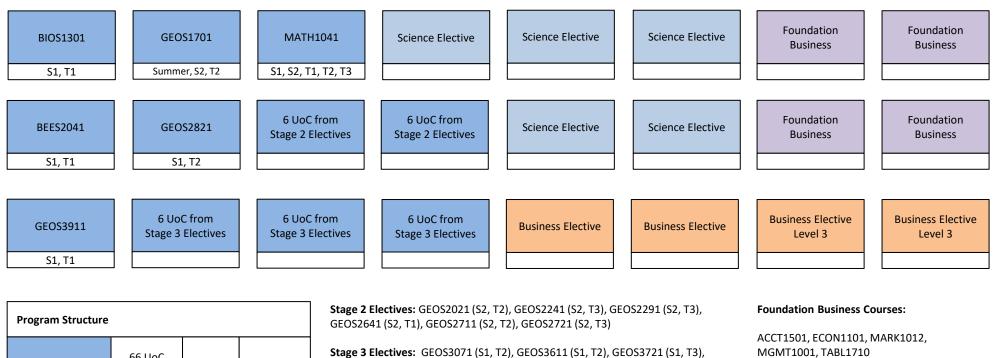

Earth Science (GEOLS13925)

| GEOS1111                     | GEO                    | S1211              | MATH               | 1041                              | Science Elective                | 2        | Science Elective                                    | Science Elective                                                                                | Foundation<br>Business                                         | Foundation<br>Business       |                        |                   |
|------------------------------|------------------------|--------------------|--------------------|-----------------------------------|---------------------------------|----------|-----------------------------------------------------|-------------------------------------------------------------------------------------------------|----------------------------------------------------------------|------------------------------|------------------------|-------------------|
| S2, T3                       | S1                     | L, T1              | S1, S2, T          | 1, T2, T3                         |                                 |          |                                                     |                                                                                                 |                                                                |                              |                        |                   |
|                              |                        |                    |                    |                                   |                                 |          |                                                     |                                                                                                 |                                                                |                              |                        |                   |
| BEES2041                     | GEO                    | GEOS2131<br>S1, T1 |                    | GEOS2131 (                        |                                 | 2181     | GEOS2821                                            |                                                                                                 | 6 UoC from Stage<br>2 Electives                                | Foundation<br>Business       | Foundation<br>Business | Business Elective |
| S1, T1                       | S1                     | ., T1              | S1,                | Т2                                | S1, T2                          |          |                                                     |                                                                                                 |                                                                |                              |                        |                   |
| GEOS3171                     | GEO                    | S3141              | 6 UoC<br>Stage 3 E | -                                 | 6 UoC from<br>Stage 3 Electives | s        | 6 UoC from<br>Stage 3 Electives                     | Business Elective                                                                               | Business Elective<br>Level 3                                   | Business Elective<br>Level 3 |                        |                   |
| S1, T1                       | S2                     | , T3               |                    |                                   |                                 |          |                                                     |                                                                                                 |                                                                |                              |                        |                   |
| Program Structure            |                        |                    |                    | Stage 2 E<br>GEOS207              |                                 | 1 (S2, T | 13), GEOS2721 (S2, T3)                              |                                                                                                 | Foundation Business C<br>ACCT1501, ECON1101,                   |                              |                        |                   |
| Major                        | 78 UoC<br>(13 courses) | 96 UoC             |                    |                                   | 1 (S1, T2), GEOS328             | •        | T1), GEOS3721 (S1, T3), (<br>T3), GEOS3821 (S2, T1) | GEOS3733 (S2, T3) ,                                                                             | MGMT1001, TABL1710 Business Electives:                         |                              |                        |                   |
| Science Electives            | 18 UoC<br>(3 courses)  |                    | 144 UoC            | Progression check     Student ID: |                                 |          |                                                     | MGMT2002, MGMT2010, MGMT2105,<br>MGMT2200, MGMT2718, MGMT2725,<br>MGMT3001, MGMT3702, MGMT3721, |                                                                |                              |                        |                   |
| Foundation<br>Business       | 24 UoC<br>(4 courses)  | 48 UoC             |                    |                                   | Name:                           |          |                                                     | MGMT3724<br>MARK2051, MARK2052, MARK2053,                                                       |                                                                |                              |                        |                   |
| Business<br>Electives        | 24 UoC<br>(4 courses)  | 40 000             |                    |                                   |                                 | UC       | OC Completed                                        |                                                                                                 | MARK2071, MARK3085<br>MARK3091, MARK3092<br>TABL2712, TABL2721 | , ,                          |                        |                   |
|                              |                        |                    |                    |                                   |                                 | UC       | DC Remaining                                        |                                                                                                 | IADL2/12, IADL2/21                                             |                              |                        |                   |
| Information correct for stua | lents commencina       | the Bachelor of    | Science and Busine | ss in 2017                        | (Inclu                          | uding    | any enrolled course                                 | es)                                                                                             |                                                                |                              |                        |                   |

Ecology (BIOSG13925)

| BIOS1101                                 | BIO                                             | S1301                | GEOS               | 51701                                                             | MATH1041                                                                                                                   | Science Elective                                      | Science Elective  | Foundation<br>Business                                                                                                                                               | Foundation<br>Business                                                                  |
|------------------------------------------|-------------------------------------------------|----------------------|--------------------|-------------------------------------------------------------------|----------------------------------------------------------------------------------------------------------------------------|-------------------------------------------------------|-------------------|----------------------------------------------------------------------------------------------------------------------------------------------------------------------|-----------------------------------------------------------------------------------------|
| S2, T2                                   | S                                               | 1, T1                | Summer             | r, S2, T2                                                         | S1, S2, T1, T2, T3                                                                                                         |                                                       |                   |                                                                                                                                                                      |                                                                                         |
| BEES2041                                 | BIO                                             | S2011                | GEOS               | 52711                                                             | 6 UoC from Stage<br>2 Electives                                                                                            | Science Elective                                      | Science Elective  | Foundation<br>Business                                                                                                                                               | Foundation<br>Business                                                                  |
| S1, T1                                   | S2                                              | 2, T2                | S2,                | T2                                                                |                                                                                                                            |                                                       |                   |                                                                                                                                                                      |                                                                                         |
| BIOS3601                                 |                                                 | 6671 or<br>S3671     | 6 UoC<br>Stage 3 B |                                                                   | 6 UoC from<br>Stage 3 Electives                                                                                            | Business Elective                                     | Business Elective | Business Elective<br>Level 3                                                                                                                                         | Business Electiv<br>Level 3                                                             |
| S1, T1                                   | S2                                              | 2, Т2                |                    |                                                                   |                                                                                                                            |                                                       |                   |                                                                                                                                                                      |                                                                                         |
|                                          |                                                 |                      | ]                  | Stage 2 E                                                         | loctivos:                                                                                                                  |                                                       |                   | Foundation Business Co                                                                                                                                               | ourses:                                                                                 |
| Program Structure<br>Major               | 72 UoC<br>(12 courses)                          |                      |                    | <b>Stage 3 E</b><br>BIOS3061                                      | L (S2, T3), BIOS2051 (S2, <sup>-</sup><br><b>lectives:</b><br>L (S2, T3), BIOS3091 (S2, <sup>-</sup>                       | T3), BIOS2061 (S1, T2)<br>T3), BIOS3161 (S1, T3), BIC | 053081 (or        | Foundation Business Co<br>ACCT1501, ECON1101, M<br>MGMT1001, TABL1710<br>Business Electives:                                                                         |                                                                                         |
| -                                        |                                                 | 96 UoC               | 144 UoC            | BIOS2031<br>Stage 3 E<br>BIOS3061<br>BIOS3681<br>Progre           | L (S2, T3), BIOS2051 (S2, <sup>-</sup><br>lectives:<br>L (S2, T3), BIOS3091 (S2, <sup>-</sup><br>L)(S1, T1)<br>ssion check | Т3), BIOS3161 (S1, T3), BIC<br>Student ID:            | ·                 | ACCT1501, ECON1101, M<br>MGMT1001, TABL1710<br>Business Electives:<br>MGMT2002, MGMT201<br>MGMT2200, MGMT271<br>MGMT3001, MGMT370                                    | MARK1012,<br>0, MGMT2105,<br>8, MGMT2725,                                               |
| Major                                    | (12 courses)<br>24 UoC                          |                      | • 144 UoC          | BIOS2031<br>Stage 3 E<br>BIOS3061<br>BIOS3681<br>Progree<br>Name: | L (S2, T3), BIOS2051 (S2, <sup>-</sup><br>lectives:<br>L (S2, T3), BIOS3091 (S2, <sup>-</sup><br>L)(S1, T1)<br>ssion check | T3), BIOS3161 (S1, T3), BIC                           |                   | ACCT1501, ECON1101, M<br>MGMT1001, TABL1710<br>Business Electives:<br>MGMT2002, MGMT201<br>MGMT2200, MGMT271<br>MGMT3001, MGMT370<br>MGMT3724<br>MARK2051, MARK2052, | MARK1012,<br>0, MGMT2105,<br>8, MGMT2725,<br>2, MGMT3721,<br>, MARK2053,                |
| Major<br>Science Electives<br>Foundation | (12 courses)<br>24 UoC<br>(4 courses)<br>24 UoC | - 96 UoC<br>- 48 UoC | • 144 UoC          | BIOS2031<br>Stage 3 E<br>BIOS3061<br>BIOS3681<br>Progree<br>Name: | L (S2, T3), BIOS2051 (S2, <sup>-</sup><br>lectives:<br>L (S2, T3), BIOS3091 (S2, <sup>-</sup><br>L)(S1, T1)<br>ssion check | тз), вюсsз161 (S1, тз), вю<br>Student ID:             |                   | ACCT1501, ECON1101, M<br>MGMT1001, TABL1710<br>Business Electives:<br>MGMT2002, MGMT201<br>MGMT2200, MGMT271<br>MGMT3001, MGMT370<br>MGMT3724                        | MARK1012,<br>0, MGMT2105,<br>8, MGMT2725,<br>2, MGMT3721,<br>, MARK2053,<br>, MARK2053, |