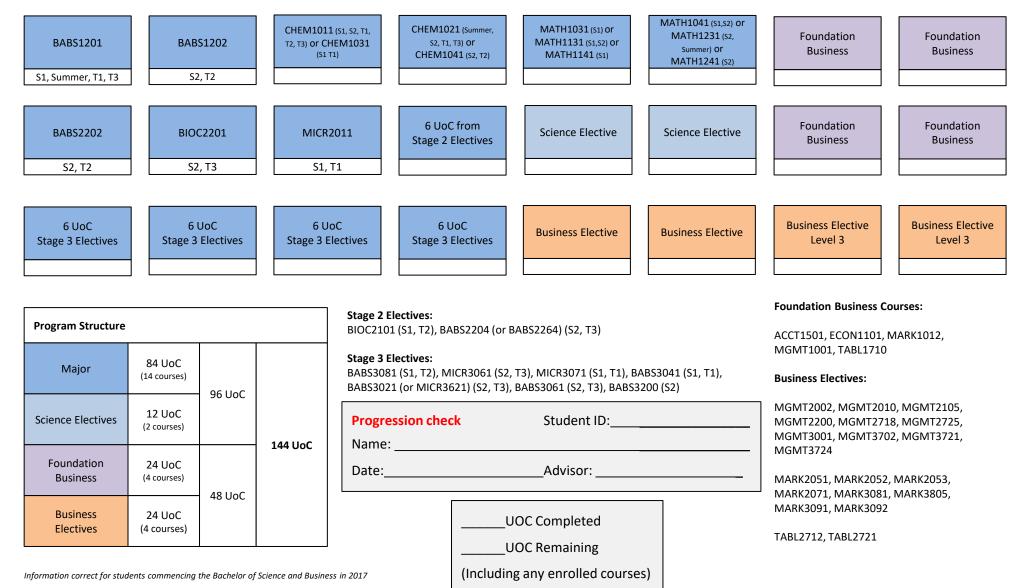

Genetics (BIOCC13925)

| Foundation<br>Business<br>Business<br>Electives | 24 UoC<br>(4 courses)<br>24 UoC<br>(4 courses) | • 48 UoC | 144 UoC                         |      |                                                          | OC Completed<br>OC Remaining                             |                                                                   | MGMT3724<br>MARK2051, MARK2052<br>MARK2071, MARK3081<br>MARK3091, MARK3092 | , MARK3085,                  |
|-------------------------------------------------|------------------------------------------------|----------|---------------------------------|------|----------------------------------------------------------|----------------------------------------------------------|-------------------------------------------------------------------|----------------------------------------------------------------------------|------------------------------|
| Science Electives                               | 12 UoC<br>(2 courses)                          | 96 UoC   | 14411-0                         |      |                                                          | Advisor:                                                 |                                                                   | MGMT2002, MGMT201<br>MGMT2200, MGMT271<br>MGMT3001, MGMT370                | .8, MGMT2725,                |
| Major                                           | 84 UoC<br>(14 courses)                         | 0611-6   |                                 | -    | lectives: BABS3281 (S2, T<br>ssion check                 |                                                          |                                                                   | MGMT1001, TABL1710 Business Electives:                                     |                              |
| Program Structure                               |                                                |          |                                 | -    | ectives: BIOC2101 (S1, T2                                |                                                          |                                                                   | Foundation Business Control ACCT1501, ECON1101, I                          |                              |
| S1, T1                                          | S2                                             | , T2     | S2,                             | Т3   |                                                          |                                                          |                                                                   |                                                                            |                              |
| BABS3151                                        | BAB                                            | \$3291   | BABS3<br>MICR                   |      | 6 UoC from<br>Stage 3 Electives                          | Business Elective                                        | Business Elective                                                 | Business Elective<br>Level 3                                               | Business Elective<br>Level 3 |
| S2, T3                                          | 52                                             | ., T2    | S2,                             | Т3   |                                                          |                                                          |                                                                   |                                                                            |                              |
| BABS2204 or<br>BABS2264                         | BAB                                            | \$2202   | BIOC                            | 2201 | 6 UoC from<br>Stage 2 Electives                          | Science Elective                                         | Science Elective                                                  | Foundation<br>Business                                                     | Foundation<br>Business       |
| Summer, S1, T1, T3                              | S2                                             | ., T2    |                                 |      |                                                          |                                                          |                                                                   |                                                                            |                              |
| BABS1201                                        | ВАВ                                            | S1202    | СНЕМ101<br>т2, т3) ог С<br>(S1, |      | CHEM1021 (Summer,<br>S2, T1, T3) Or<br>CHEM1041 (S2, T2) | MATH1031 (51) or<br>MATH1131 (51,52) or<br>MATH1141 (51) | MATH1041 (S1, S2) or<br>MATH1231 (Summer,<br>S2) or MATH1241 (S2) | Foundation<br>Business                                                     | Foundation<br>Business       |