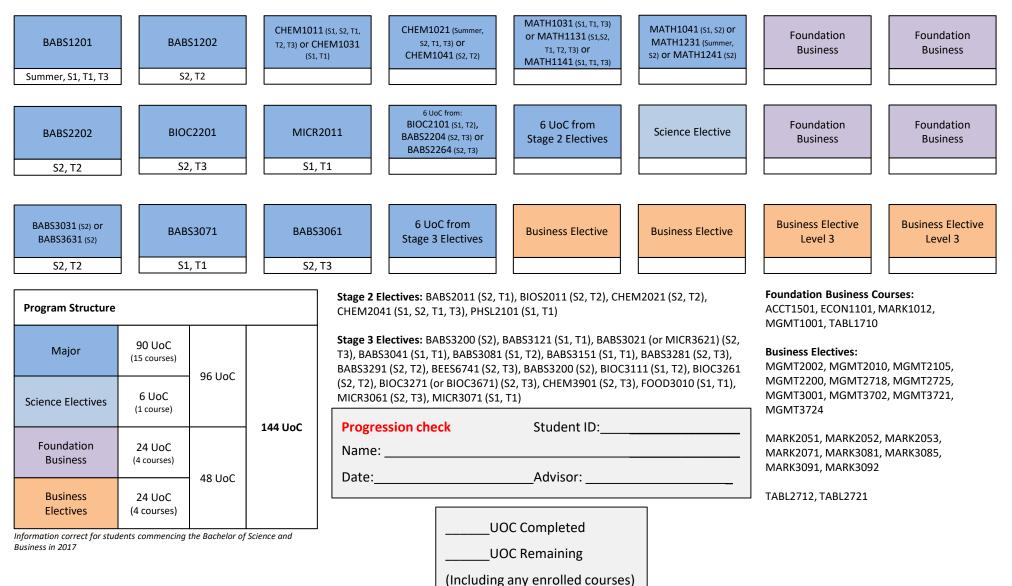

# Biotechnology (BIOTA13925)

Chemistry (CHEMA13925)

| Program Structure      |                              |        |         |  |  |
|------------------------|------------------------------|--------|---------|--|--|
| Major                  | Major 78 UoC<br>(13 courses) |        |         |  |  |
| Science Electives      | 18 UoC<br>(3 courses)        | 96 UoC | 144 UoC |  |  |
| Foundation<br>Business | 24 UoC<br>(4 courses)        | 48 UoC | 144 000 |  |  |
| Business<br>Electives  | 24 UoC<br>(4 courses)        | 48 UUC |         |  |  |

CHEM6041 (S2, T1)

Please Note: Semester offerings are subject to change, please check the timetable prior to planning for your enrolment.

Progression check Name: \_\_\_\_\_\_

Student ID:\_\_\_\_\_

Advisor:

Date:\_\_\_\_\_

**UOC Completed** 

**UOC Remaining** 

(Including any enrolled courses)

ACCT1501, ECON1101, MARK1012, MGMT1001, TABL1710

#### **Business Electives:**

MGMT2002, MGMT2010, MGMT2105, MGMT2200, MGMT2718, MGMT2725, MGMT3001, MGMT3702, MGMT3721, MGMT3724,

MARK2051, MARK2052, MARK2053, MARK2071, MARK3085, MARK3081, MARK3091, MARK3092