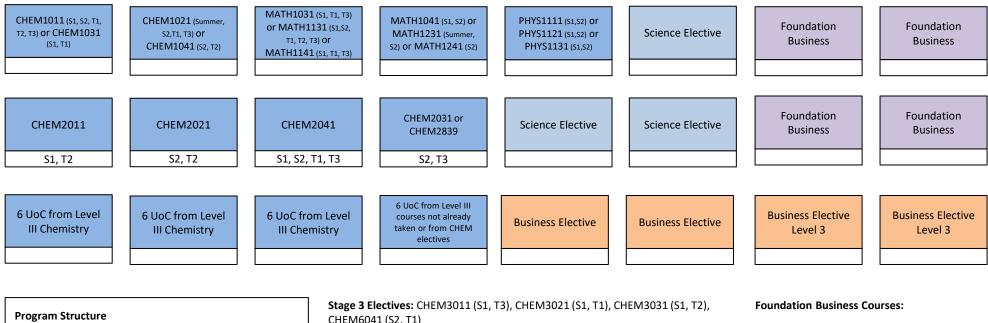

# Biotechnology (BIOTA13925)

Chemistry (CHEMA13925)

| Program Structure      |                              |        |         |  |  |
|------------------------|------------------------------|--------|---------|--|--|
| Major                  | Major 78 UoC<br>(13 courses) |        |         |  |  |
| Science Electives      | 18 UoC<br>(3 courses)        | 96 UoC | 144 UoC |  |  |
| Foundation<br>Business | 24 UoC<br>(4 courses)        | 48 UoC | 144 000 |  |  |
| Business<br>Electives  | 24 UoC<br>(4 courses)        | 48 UUC |         |  |  |

CHEM6041 (S2, T1)

Please Note: Semester offerings are subject to change, please check the timetable prior to planning for your enrolment.

Progression check Name: \_\_\_\_\_\_

Student ID:\_\_\_\_\_

Advisor:

Date:\_\_\_\_\_

**UOC Completed** 

**UOC Remaining** 

(Including any enrolled courses)

ACCT1501, ECON1101, MARK1012, MGMT1001, TABL1710

#### **Business Electives:**

MGMT2002, MGMT2010, MGMT2105, MGMT2200, MGMT2718, MGMT2725, MGMT3001, MGMT3702, MGMT3721, MGMT3724,

MARK2051, MARK2052, MARK2053, MARK2071, MARK3085, MARK3081, MARK3091, MARK3092