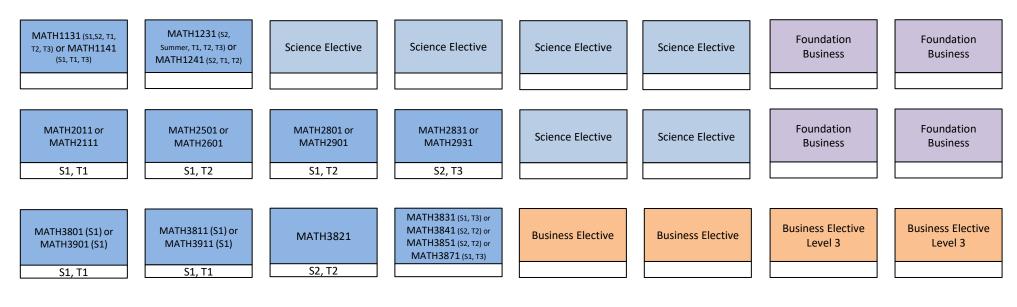

Mathematics (MATHM13925)

| Program Structure      |                        |        |           |  |  |  |  |  |
|------------------------|------------------------|--------|-----------|--|--|--|--|--|
| Major                  | 60 UoC<br>(10 courses) | 96 UoC | - 144 UoC |  |  |  |  |  |
| Science Electives      | 36 UoC<br>(6 courses)  | 96 OOC |           |  |  |  |  |  |
| Foundation<br>Business | 24 UoC<br>(4 courses)  | 48 UoC |           |  |  |  |  |  |
| Business<br>Electives  | 24 UoC<br>(4 courses)  | 48 UUC |           |  |  |  |  |  |

#### Note:

\*Courses numbered from MATH3000 to MATH3799 or MATH6700 to MATH6899 inclusive are non-statistics Mathematics courses.

**Please Note:** Semester offerings are subject to change, please check the timetable prior to planning for your enrolment.