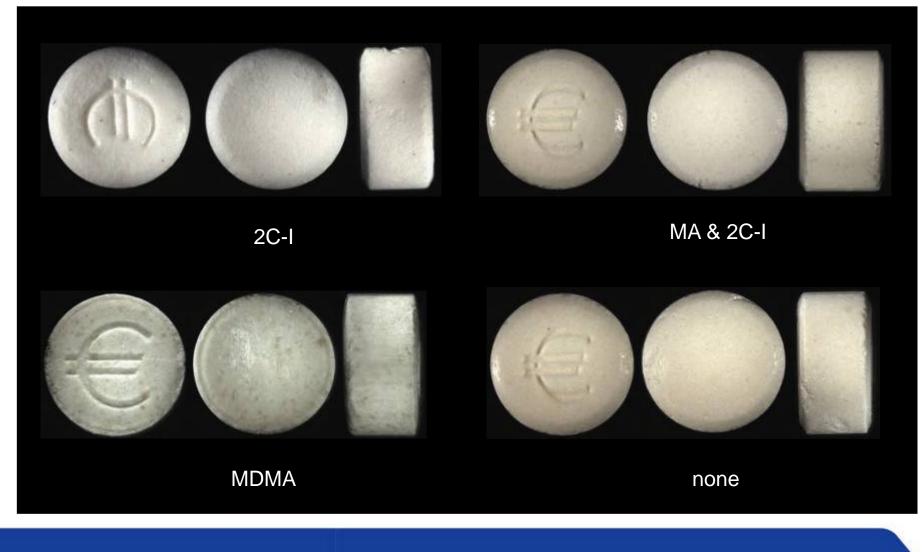

| MXE                      | 0.20%  |
| Synthetic Cathinones + Phenethylamines        | MDPV + 2C-I              | 100%   |
| Synthetic Cathinones + Synthetic Cannabinoids | MDPV + XLR-11 + JWH-122  | 66%    |
|                                               | MDPV + XLR-11            | 34%    |
| Phenethylamines + Others                      | FA + MXE                 | 100%   |
| Piperazines + Phenethylamines                 | BZP + TFMPP + DBZP + PMA | 100%   |

### **EPS** Forms



- Tablets 70%
- Plant substance 14%
- Powders 12%
- Card 3%
- Paper <1%
- Sugar cubes <1%

### Tablets containing CPCPP





### Tablets containing methylone



### Off-white tablet with heart logo





MDMA



No drugs



MDPV

### White tablet with currency logo







### Thank-you