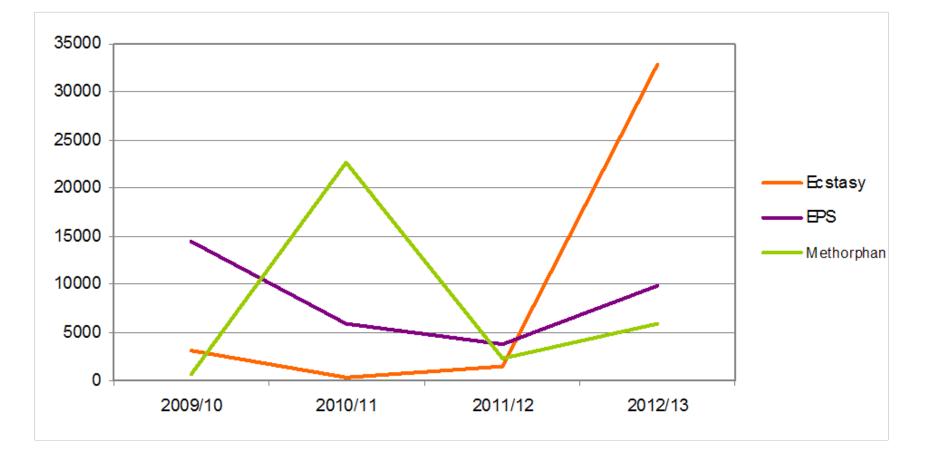

maceutical Opioids for 2012/13

Joanne Gerstner-Stevens 15<sup>th</sup> October 2013

### Drug Database

Chemical Drug Intelligence Unit (non evidential 80%)





Statistics / Trend Reports

**Drug Analysis Unit** 

(evidential 20%)





Drug Seizures for 2009/10 - number seized











#### Drug Seizures for 2011/12 - number seized







#### **Pharmaceutical Opioids**







# Pharmaceutical Opioids seized in Victoria





# Pharmaceutical Opioids seized during 2012/13



72% Morphine Sulfate Inj BP

Morphine (15%)



### **Emerging Psychoactive Substances**

### **EPS** Seizures





### **EPS** Seizures







#### Drug Seizures for 2009/10 - mass seized















### Mass of "Ecstasy" seized





### Mass of "Ecstasy" and EPS seized





### Mass of "Ecstasy" and EPS seized





### Why are EPS still popular?

VICTOR

OLICE

- Legal highs
- Easily accessible
  - Over the counter
  - Internet eg. Silkroad
- Safe if purchased from the retail market
- Normalisation factor

### Emerging Psychoactive Substances seized during 2009/10





## Emerging Psychoactive Substances seized during 2010/11





## Emerging Psychoactive Substances seized during 2011/12





## Emerging Psychoactive Substances seized during 2012/13





## Synthetic Cannabinoids seized during 2012/13





## Synthetic Cathinones seized during 2012/13



VICTORIA POLICE

### Phenethylamines seized during 2012/13





### Piperazines seized during 2012/13





### Tryptamines seized during 2012/13



VICTORIA POLICE

### Other EPS seized during 2012/13



| Plant-based substances