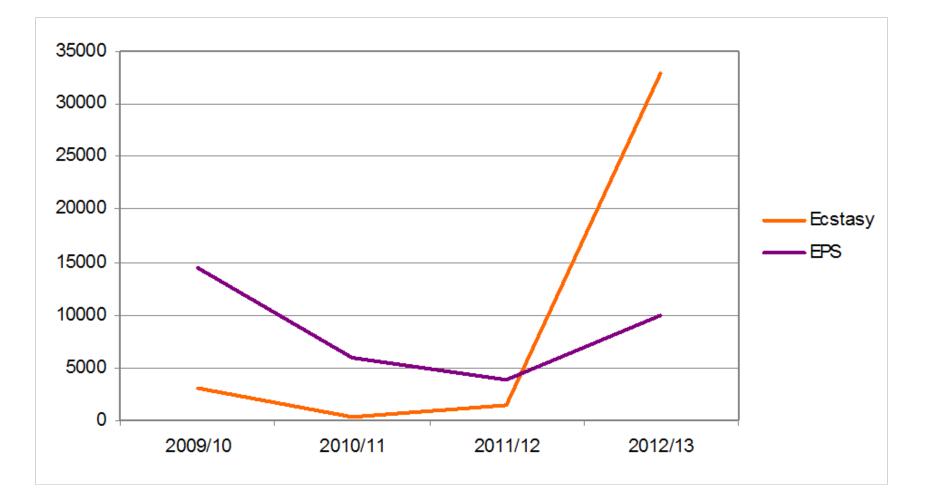

Emerging Psychoactive Substances and Pharmaceutical Opioids for 2012/13

Joanne Gerstner-Stevens 15<sup>th</sup> October 2013

### Drug Database

Chemical Drug Intelligence Unit (non evidential 80%)





Statistics / Trend Reports

**Drug Analysis Unit** 

(evidential 20%)





Drug Seizures for 2009/10 - number seized











#### Drug Seizures for 2011/12 - number seized







#### **Pharmaceutical Opioids**







# Pharmaceutical Opioids seized in Victoria





# Pharmaceutical Opioids seized during 2012/13



72% Morphine Sulfate Inj BP

Morphine (15%)



### **Emerging Psychoactive Substances**

### **EPS** Seizures





### **EPS** Seizures







#### Drug Seizures for 2009/10 - mass seized















### Mass of "Ecstasy" seized





### Mass of "Ecstasy" and EPS seized





### Mass of "Ecstasy" and EPS seized





### Why are EPS still popular?

VICTOR

OLICE

- Legal highs
- Easily accessible
  - Over the counter
  - Internet eg. Silkroad
- Safe if purchased from the retail market
- Normalisation factor

### Emerging Psychoactive Substances seized during 2009/10





## Emerging Psychoactive Substances seized during 2010/11





## Emerging Psychoactive Substances seized during 2011/12





## Emerging Psychoactive Substances seized during 2012/13





## Synthetic Cannabinoids seized during 2012/13





## Synthetic Cathinones seized during 2012/13



VICTORIA POLICE

### Phenethylamines seized during 2012/13





### Piperazines seized during 2012/13





### Tryptamines seized during 2012/13



VICTORIA POLICE

### Other EPS seized during 2012/13