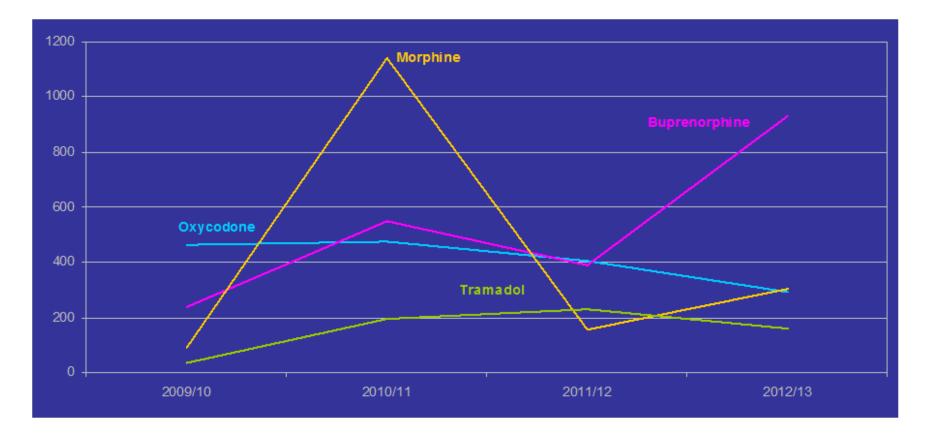

VICTORIA POLICE

Analysis results for Victorian seizures of Emerging Psychoactive Substances and Pharmaceutical Opioids for 2012/13

Joanne Gerstner-Stevens 15<sup>th</sup> October 2013

### Drug Database

Chemical Drug Intelligence Unit (non evidential 80%)





Statistics / Trend Reports

**Drug Analysis Unit** 

(evidential 20%)





Drug Seizures for 2009/10 - number seized











#### Drug Seizures for 2011/12 - number seized







#### **Pharmaceutical Opioids**







# Pharmaceutical Opioids seized in Victoria





# Pharmaceutical Opioids seized during 2012/13



72% Morphine Sulfate Inj BP

Morphine (15%)



### **Emerging Psychoactive Substances**

### **EPS** Seizures





### **EPS** Seizures







#### Drug Seizures for 2009/10 - mass seized















### Mass of "Ecstasy" seized





### Mass of "Ecstasy" and EPS seized





### Mass of "Ecstasy" and EPS seized





### Why are EPS still popular?

VICTOR

OLICE

- Legal highs
- Easily accessible
  - Over the counter
  - Internet eg. Silkroad
- Safe if purchased from the retail market
- Normalisation factor

### Emerging Psychoactive Substances seized during 2009/10





## Emerging Psychoactive Substances seized during 2010/11





## Emerging Psychoactive Substances seized during 2011/12





## Emerging Psychoactive Substances seized