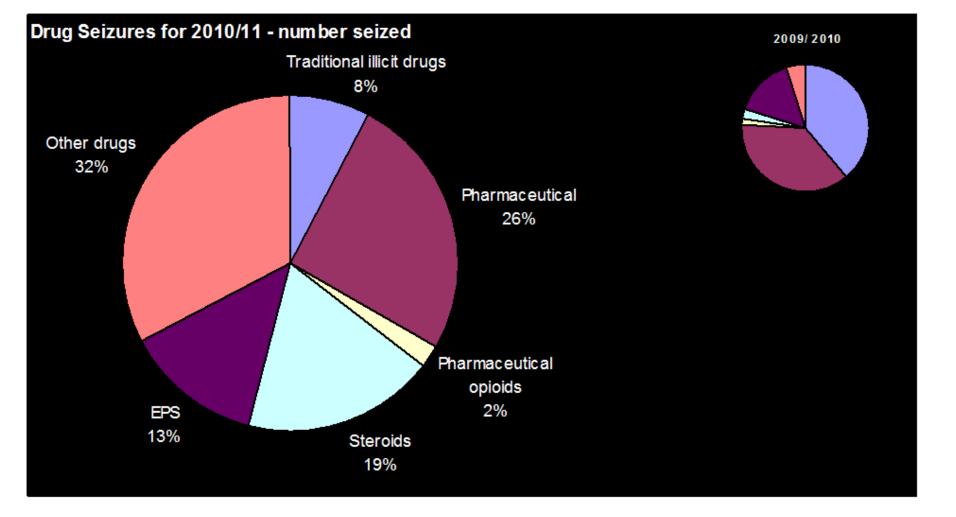

VICTORIA POLICE

Analysis results for Victorian seizures of Emerging Psychoactive Substances and Pharmaceutical Opioids for 2012/13

Joanne Gerstner-Stevens 15<sup>th</sup> October 2013

### Drug Database

Chemical Drug Intelligence Unit (non evidential 80%)





Statistics / Trend Reports

**Drug Analysis Unit** 

(evidential 20%)





Drug Seizures for 2009/10 - number seized











#### Drug Seizures for 2011/12 - number seized







#### **Pharmaceutical Opioids**







# Pharmaceutical Opioids seized in Victoria





# Pharmaceutical Opioids seized during 2012/13



72% Morphine Sulfate Inj BP

Morphine (15%)



### **Emerging Psychoactive Substances**

### **EPS** Seizures





### **EPS** Seizures







#### Drug Seizures for 2009/10 - mass seized















### Mass of "Ecstasy" seized





### Mass of "Ecstasy" and EPS seized





### Mass of "Ecstasy" and EPS seized





### Why are EPS still popular?

VICTOR

OLICE

- Legal highs
- Easily accessible
  - Over the counter
  - Internet eg. Silkroad
- Safe if purchased from the retail market
- Normalisation factor

### Emerging Psychoactive Substances seized during 2009/10





## Emerging Psychoacti