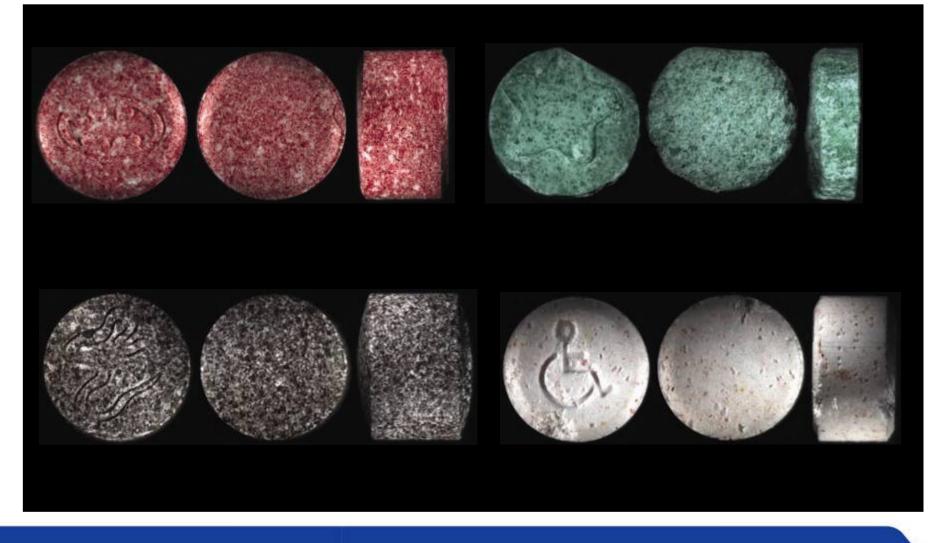

---------------|--------------------------|--------|
| Others                                        | dimethocaine             | 99.80% |
|                                               | MXE                      | 0.20%  |
| Synthetic Cathinones + Phenethylamines        | MDPV + 2C-I              | 100%   |
| Synthetic Cathinones + Synthetic Cannabinoids | MDPV + XLR-11 + JWH-122  | 66%    |
|                                               | MDPV + XLR-11            | 34%    |
| Phenethylamines + Others                      | FA + MXE                 | 100%   |
| Piperazines + Phenethylamines                 | BZP + TFMPP + DBZP + PMA | 100%   |

### **EPS** Forms



- Tablets 70%
- Plant substance 14%
- Powders 12%
- Card 3%
- Paper <1%
- Sugar cubes <1%

### Tablets containing CPCPP





### Tablets containing methylone



### Off-white tablet with heart logo





MDMA



No drugs



MDPV

### White tablet with currency logo







### Thank-you