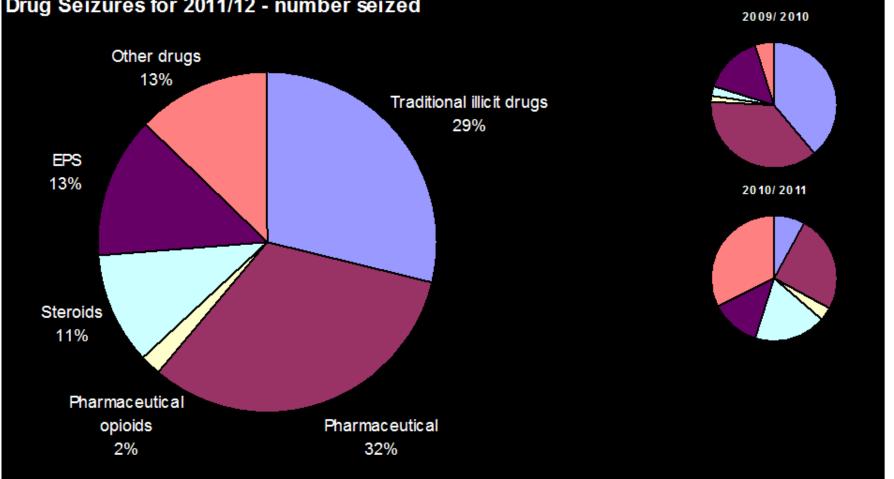

VICTORIA POLICE

Analysis results for Victorian seizures of Emerging Psychoactive Substances and Pharmaceutical Opioids for 2012/13

Joanne Gerstner-Stevens 15<sup>th</sup> October 2013

### Drug Database

Chemical Drug Intelligence Unit (non evidential 80%)





Statistics / Trend Reports

**Drug Analysis Unit** 

(evidential 20%)





Drug Seizures for 2009/10 - number seized











#### Drug Seizures for 2011/12 - number seized







#### **Pharmaceutical Opioids**







# Pharmaceutical Opioids seized in Victoria





# Pharmaceutical Opioids seized during 2012/13



72% Morphine Sulfate Inj BP

Morphine (15%)



### **Emerging Psychoactive Substances**

### **EPS** Seizures





### **EPS** Seizures







#### Drug Seizures for 2009/10 - mass seized















### Mass of "Ecstasy" seized





### Mass of "Ecstasy" and EPS seized





### Mass of "Ecstasy" and EPS seized





### Why are EPS still popular?

VICTOR

OLICE

- Legal highs
- Easily accessible
  - Over the counter
  - Internet eg. Silkroad
- Safe if purchased from the retail market
- Normalisation factor

### Emerging Psychoactive Substances seized during 2009/10





## Emerging Psychoactive S