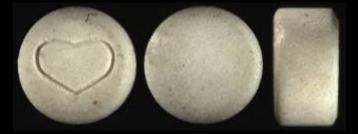

| dimethocaine             | 99.80% |
|                                               | MXE                      | 0.20%  |
| Synthetic Cathinones + Phenethylamines        | MDPV + 2C-I              | 100%   |
| Synthetic Cathinones + Synthetic Cannabinoids | MDPV + XLR-11 + JWH-122  | 66%    |
|                                               | MDPV + XLR-11            | 34%    |
| Phenethylamines + Others                      | FA + MXE                 | 100%   |
| Piperazines + Phenethylamines                 | BZP + TFMPP + DBZP + PMA | 100%   |

### **EPS** Forms



- Tablets 70%
- Plant substance 14%
- Powders 12%
- Card 3%
- Paper <1%
- Sugar cubes <1%

### Tablets containing CPCPP





### Tablets containing methylone



### Off-white tablet with heart logo





MDMA



No drugs



MDPV

### White tablet with currency logo







### Thank-you