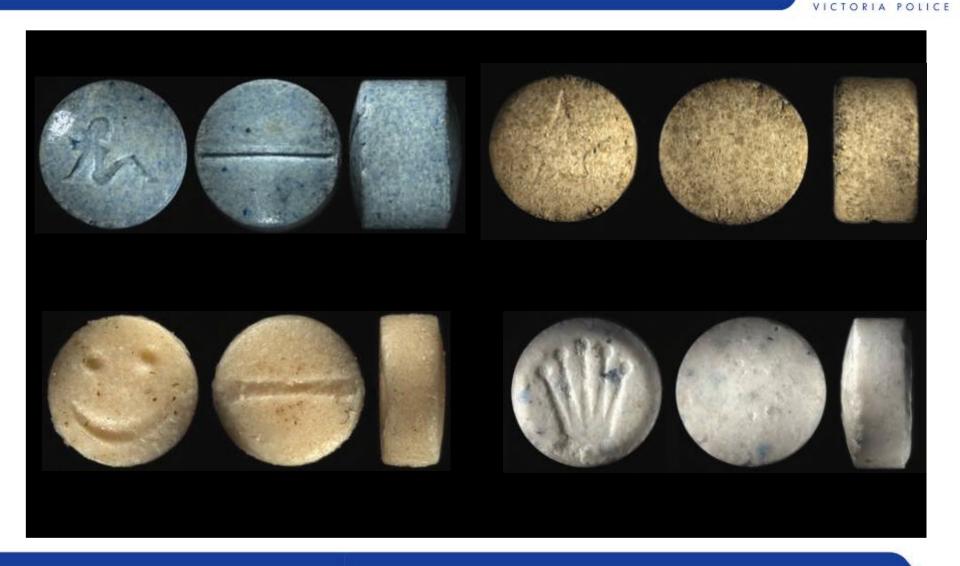

### Off-white tablet with heart logo

MDMA

No drugs

MDPV

### White tablet with currency logo