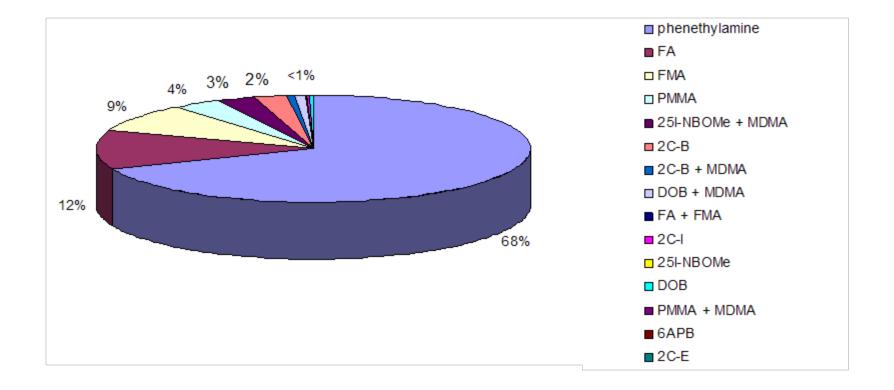

es







#### Drug Seizures for 2009/10 - mass seized















### Mass of "Ecstasy" seized





### Mass of "Ecstasy" and EPS seized





### Mass of "Ecstasy" and EPS seized





### Why are EPS still popular?

VICTOR

OLICE

- Legal highs
- Easily accessible
  - Over the counter
  - Internet eg. Silkroad
- Safe if purchased from the retail market
- Normalisation factor

### Emerging Psychoactive Substances seized during 2009/10





## Emerging Psychoactive Substances seized during 2010/11





## Emerging Psychoactive Substances seized during 2011/12





## Emerging Psychoactive Substances seized during 2012/13





## Synthetic Cannabinoids seized during 2012/13





## Synthetic Cathinones seized during 2012/13



VICTORIA POLICE

### Phenethylamines seized during 2012/13





### Piperazines seized during 2012/13





### Tryptamines seized during 2012/13



VICTORIA POLICE

### Other EPS seized during 2012/13



| Plant-based substances                        | mitragynine              | 100%   |
|-----------------------------------------------|--------------------------|--------|
| Others                                        | dimethocaine             | 99.80% |
|                                               | MXE                      | 0.20%  |
| Synthetic Cathinones + Phenethylamines        | MDPV + 2C-I              | 100%   |
| Synthetic Cathinones + Synthetic Cannabinoids | MDPV + XLR-11 + JWH-122  | 66%    |
|                                               | MDPV + XLR-11            | 34%    |
| Phenethylamines + Others                      | FA + M