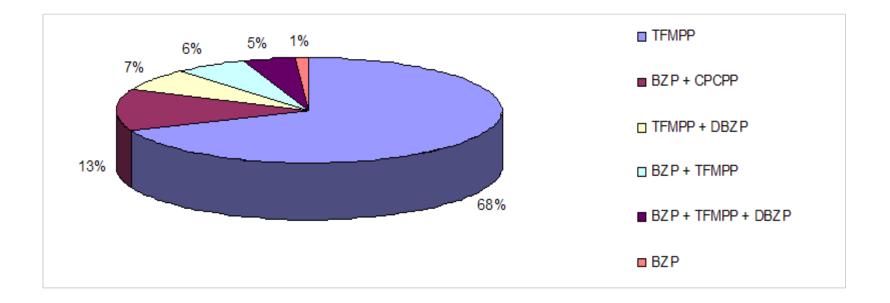

- mass seized















### Mass of "Ecstasy" seized





### Mass of "Ecstasy" and EPS seized





### Mass of "Ecstasy" and EPS seized





### Why are EPS still popular?

VICTOR

OLICE

- Legal highs
- Easily accessible
  - Over the counter
  - Internet eg. Silkroad
- Safe if purchased from the retail market
- Normalisation factor

### Emerging Psychoactive Substances seized during 2009/10





## Emerging Psychoactive Substances seized during 2010/11





## Emerging Psychoactive Substances seized during 2011/12





## Emerging Psychoactive Substances seized during 2012/13





## Synthetic Cannabinoids seized during 2012/13





## Synthetic Cathinones seized during 2012/13



VICTORIA POLICE

### Phenethylamines seized during 2012/13





### Piperazines seized during 2012/13





### Tryptamines seized during 2012/13



VICTORIA POLICE

### Other EPS seized during 2012/13



| Plant-based substances                        | mitragynine              | 100%   |
|-----------------------------------------------|--------------------------|--------|
| Others                                        | dimethocaine             | 99.80% |
|                                               | MXE                      | 0.20%  |
| Synthetic Cathinones + Phenethylamines        | MDPV + 2C-I              | 100%   |
| Synthetic Cathinones + Synthetic Cannabinoids | MDPV + XLR-11 + JWH-122  | 66%    |
|                                               | MDPV + XLR-11            | 34%    |
| Phenethylamines + Others                      | FA + MXE                 | 100%   |
| Piperazin