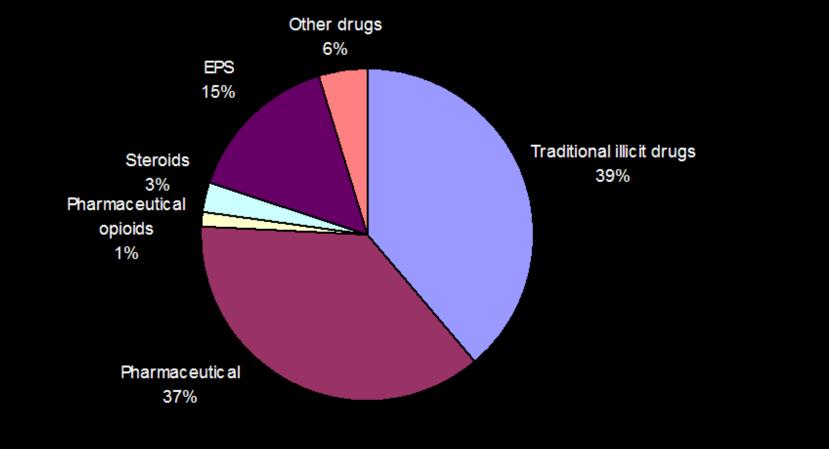

### Drug Database

Chemical Drug Intelligence Unit (non evidential 80%)

Statistics / Trend Reports

**Drug Analysis Unit** 

(evidential 20%)

Drug Seizures for 2009/10 - number seized