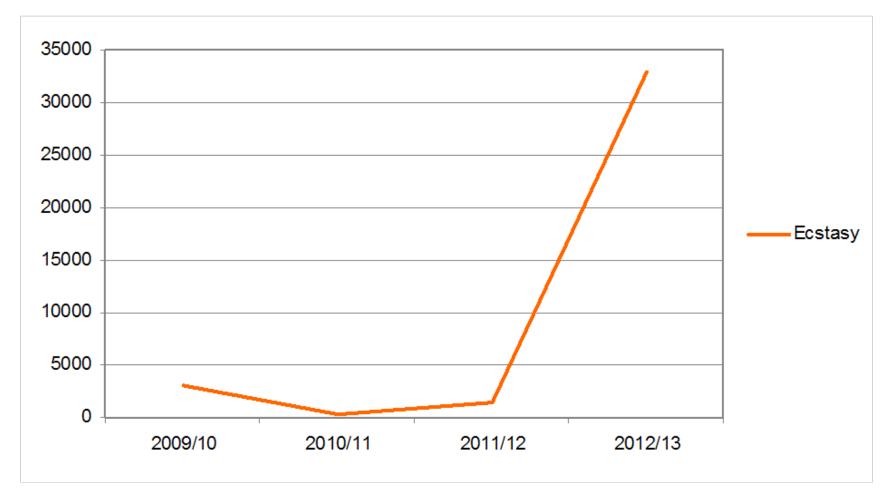

alysis results for Victorian seizures of Emerging Psychoactive Substances and Pharmaceutical Opioids for 2012/13

Joanne Gerstner-Stevens 15<sup>th</sup> October 2013

### Drug Database

Chemical Drug Intelligence Unit (non evidential 80%)





Statistics / Trend Reports

**Drug Analysis Unit** 

(evidential 20%)





Drug Seizures for 2009/10 - number seized











#### Drug Seizures for 2011/12 - number seized







#### **Pharmaceutical Opioids**







# Pharmaceutical Opioids seized in Victoria





# Pharmaceutical Opioids seized during 2012/13



72% Morphine Sulfate Inj BP

Morphine (15%)



### **Emerging Psychoactive Substances**

### **EPS** Seizures





### **EPS** Seizures







#### Drug Seizures for 2009/10 - mass seized















### Mass of "Ecstasy" seized





### Mass of "Ecstasy" and EPS seized





### Mass of "Ecstasy" and EPS seized





### Why are EPS still popular?

VICTOR

OLICE

- Legal highs
- Easily accessible
  - Over the counter
  - Internet eg. Silkroad
- Safe if purchased from the retail market
- Normalisation factor

### Emerging Psychoactive Substances seized during 2009/10





## Emerging Psychoactive Substances seized during 2010/11





## Emerging Psychoactive Substances seized during 2011/12





## Emerging Psychoactive Substances seized during 2012/13





## Synthetic Cannabinoids seized during 2012/13





## Synthetic Cathinones seized during 2012/13



VICTORIA POLICE

### Phenethylamines seized during 2012/13





### Piperazines seized during 2012/13





### Tryptamines seized during 2012/13



VICTORIA POLICE