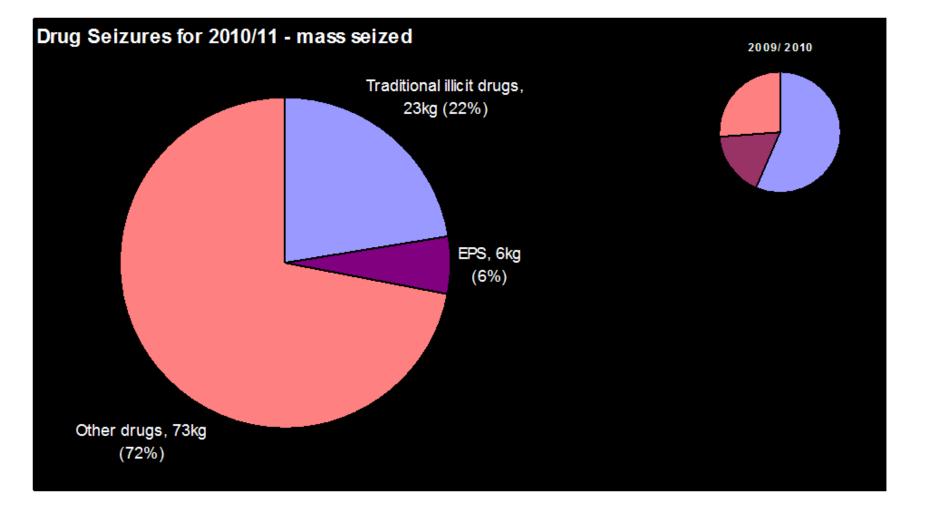

VICTORIA POLICE

Analysis results for Victorian seizures of Emerging Psychoactive Substances and Pharmaceutical Opioids for 2012/13

Joanne Gerstner-Stevens 15<sup>th</sup> October 2013

### Drug Database

Chemical Drug Intelligence Unit (non evidential 80%)





Statistics / Trend Reports

**Drug Analysis Unit** 

(evidential 20%)





Drug Seizures for 2009/10 - number seized











#### Drug Seizures for 2011/12 - number seized







#### **Pharmaceutical Opioids**







# Pharmaceutical Opioids seized in Victoria





# Pharmaceutical Opioids seized during 2012/13



72% Morphine Sulfate Inj BP

Morphine (15%)



### **Emerging Psychoactive Substances**

### **EPS** Seizures





### **EPS** Seizures







#### Drug Seizures for 2009/10 - mass seized















### Mass of "Ecstasy" seized





### Mass of "Ecstasy" and EPS seized





### Mass of "Ecstasy" and EPS seized





### Why are EPS still popular?

VICTOR

OLICE

- Legal highs
- Easily accessible
  - Over the counter
  - Internet eg. Silkroad
- Safe if purchased from the retail market
- Normalisation factor

### Emerging Psychoactive Substances seized during 2009/10





## Emerging Psychoactive Substances seized during 2010/11





## Emerging Psychoactive Substances seized during 2011/12





## Emerging Psychoactive Substances seized during 2012/13





## Synthetic Cannabinoids seized during 2012/13





## Synthetic Cathinones seized during 2012/13



VICTORIA POLICE

### Phenethylamines seized during 2012/13





### Piperazines seized during 2012/13





### Tryptamines