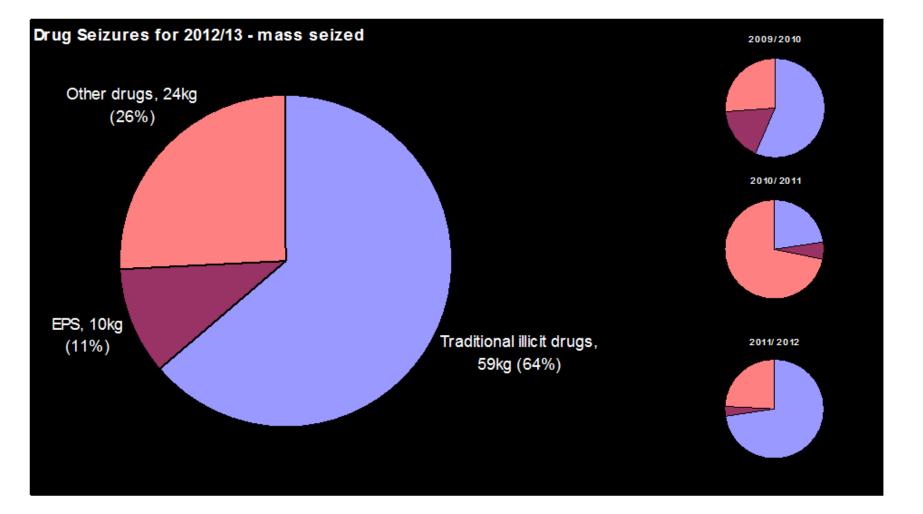

VICTORIA POLICE

Analysis results for Victorian seizures of Emerging Psychoactive Substances and Pharmaceutical Opioids for 2012/13

Joanne Gerstner-Stevens 15<sup>th</sup> October 2013

### Drug Database

Chemical Drug Intelligence Unit (non evidential 80%)





Statistics / Trend Reports

**Drug Analysis Unit** 

(evidential 20%)





Drug Seizures for 2009/10 - number seized











#### Drug Seizures for 2011/12 - number seized







#### **Pharmaceutical Opioids**







# Pharmaceutical Opioids seized in Victoria





# Pharmaceutical Opioids seized during 2012/13



72% Morphine Sulfate Inj BP

Morphine (15%)



### **Emerging Psychoactive Substances**

### **EPS** Seizures





### **EPS** Seizures







#### Drug Seizures for 2009/10 - mass seized















### Mass of "Ecstasy" seized





### Mass of "Ecstasy" and EPS seized





### Mass of "Ecstasy" and EPS seized





### Why are EPS still popular?

VICTOR

OLICE

- Legal highs
- Easily accessible
  - Over the counter
  - Internet eg. Silkroad
- Safe if purchased from the retail market
- Normalisation factor

### Emerging Psychoactive Substances seized during 2009/10





## Emerging Psychoactive Substances seized during 2010/11





## Emerging Psychoactive Substances seized during 2011/12





## Emerging Psychoactive Substances seized during 2012/13





## Synthetic Cannabinoids seized during 2012/13





## Synthetic Cathinones seized during 2012/13



VICTORIA POLICE

### Phenethylamines seized during 2012/13





### Piperazines seized during 2012/13





### Tryptamines seized