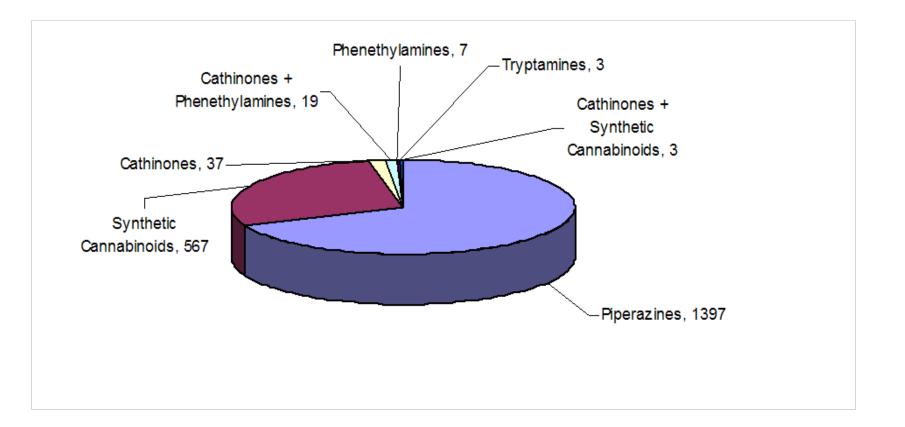

Pharmaceutical Opioids seized in Victoria





# Pharmaceutical Opioids seized during 2012/13



72% Morphine Sulfate Inj BP

Morphine (15%)



### **Emerging Psychoactive Substances**

### **EPS** Seizures





### **EPS** Seizures







#### Drug Seizures for 2009/10 - mass seized















### Mass of "Ecstasy" seized





### Mass of "Ecstasy" and EPS seized





### Mass of "Ecstasy" and EPS seized





### Why are EPS still popular?

VICTOR

OLICE

- Legal highs
- Easily accessible
  - Over the counter
  - Internet eg. Silkroad
- Safe if purchased from the retail market
- Normalisation factor

### Emerging Psychoactive Substances seized during 2009/10





## Emerging Psychoactive Substances seized during 2010/11





## Emerging Psychoactive Substances seized during 2011/12





## Emerging Psychoactive Substances seized during 2012/13





## Synthetic Cannabinoids seized during 2012/13





## Synthetic Cathinones seized during 2012/13



VICTORIA POLICE

### Phenethylamines seized during 2012/13





### Piperazines seized during 2012/13





### Tryptamines seized during 2012/13



VICTORIA POLICE

### Other EPS seized during 2012/13



| Plant-based substances                        | mitragynine              | 100%   |
|-----------------------------------------------|--------------------------|--------|
| Others                                        | dimethocaine             | 99.80% |
|                                               | MXE                      | 0.20%  |
| Synthetic Cathinones + Phenethylamines        | MDPV + 2C-I              | 100%