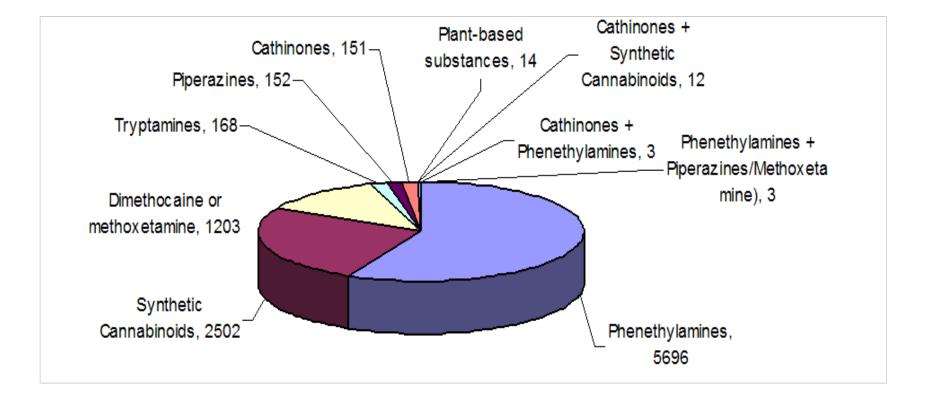

l Opioids seized during 2012/13



72% Morphine Sulfate Inj BP

Morphine (15%)



### **Emerging Psychoactive Substances**

### **EPS** Seizures





### **EPS** Seizures







#### Drug Seizures for 2009/10 - mass seized















### Mass of "Ecstasy" seized





### Mass of "Ecstasy" and EPS seized





### Mass of "Ecstasy" and EPS seized





### Why are EPS still popular?

VICTOR

OLICE

- Legal highs
- Easily accessible
  - Over the counter
  - Internet eg. Silkroad
- Safe if purchased from the retail market
- Normalisation factor

### Emerging Psychoactive Substances seized during 2009/10





## Emerging Psychoactive Substances seized during 2010/11





## Emerging Psychoactive Substances seized during 2011/12





## Emerging Psychoactive Substances seized during 2012/13





## Synthetic Cannabinoids seized during 2012/13





## Synthetic Cathinones seized during 2012/13



VICTORIA POLICE

### Phenethylamines seized during 2012/13





### Piperazines seized during 2012/13





### Tryptamines seized during 2012/13



VICTORIA POLICE

### Other EPS seized during 2012/13



| Plant-based substances                        | mitragynine              | 100%   |
|-----------------------------------------------|--------------------------|--------|
| Others                                        | dimethocaine             | 99.80% |
|                                               | MXE                      | 0.20%  |
| Synthetic Cathinones + Phenethylamines        | MDPV + 2C-I              | 100%   |
| Synthetic Cathinones + Synthetic Cannabinoids | MDPV + XLR