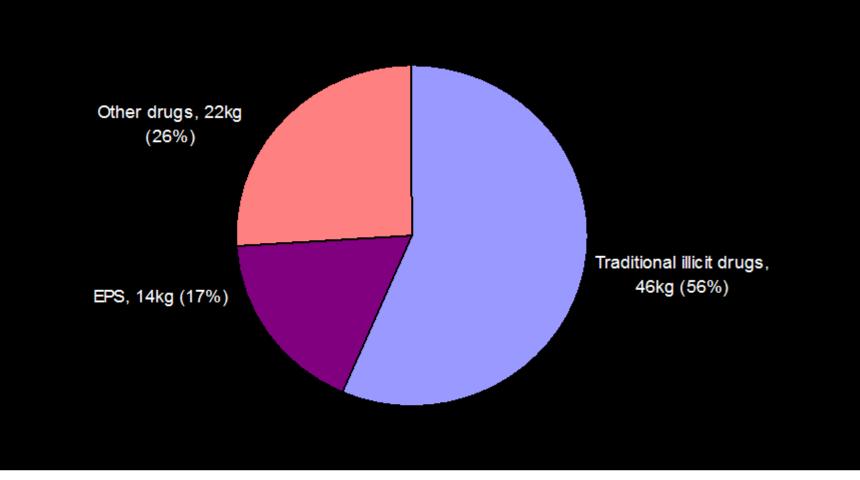

VICTORIA POLICE

Analysis results for Victorian seizures of Emerging Psychoactive Substances and Pharmaceutical Opioids for 2012/13

Joanne Gerstner-Stevens 15<sup>th</sup> October 2013

### Drug Database

Chemical Drug Intelligence Unit (non evidential 80%)





Statistics / Trend Reports

**Drug Analysis Unit** 

(evidential 20%)





Drug Seizures for 2009/10 - number seized











#### Drug Seizures for 2011/12 - number seized







#### **Pharmaceutical Opioids**







# Pharmaceutical Opioids seized in Victoria





# Pharmaceutical Opioids seized during 2012/13



72% Morphine Sulfate Inj BP

Morphine (15%)



### **Emerging Psychoactive Substances**

### **EPS** Seizures





### **EPS** Seizures







#### Drug Seizures for 2009/10 - mass seized















### Mass of "Ecstasy" seized





### Mass of "Ecstasy" and EPS seized





### Mass of "Ecstasy" and EPS seized





### Why are EPS still popular?

VICTOR

OLICE

- Legal highs
- Easily accessible
  - Over the counter
  - Internet eg. Silkroad
- Safe if purchased from the retail market
- Normalisation factor

### Emerging Psychoactive Substances seized during 2009/10





## Emerging Psychoactive Substances seized during 2010/11





## Emerging Psychoactive Substances seized during 2011/12





## Emerging Psychoactive Substances seized during 2012/13





## Synthetic Cannabinoids seized during 2012/13





## Synthetic Cathinones seized during 2012/13



VICTORIA POLICE

### Phenethylamines seized during 2012/13





### Piperazines seized during 2012/13





### Tryptam