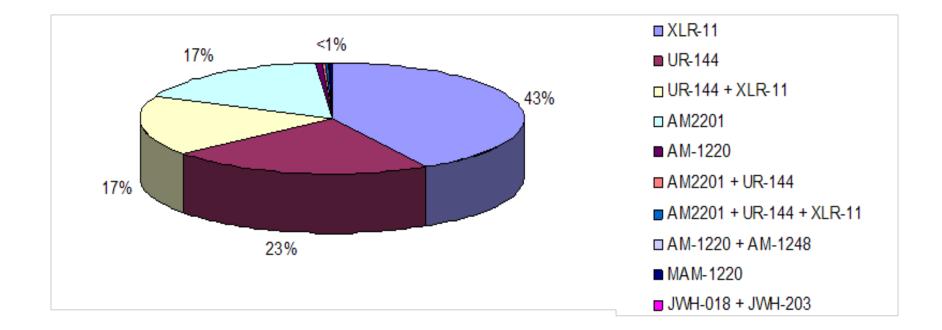

Inj BP

Morphine (15%)



### **Emerging Psychoactive Substances**

### **EPS** Seizures





### **EPS** Seizures







#### Drug Seizures for 2009/10 - mass seized















### Mass of "Ecstasy" seized





### Mass of "Ecstasy" and EPS seized





### Mass of "Ecstasy" and EPS seized





### Why are EPS still popular?

VICTOR

OLICE

- Legal highs
- Easily accessible
  - Over the counter
  - Internet eg. Silkroad
- Safe if purchased from the retail market
- Normalisation factor

### Emerging Psychoactive Substances seized during 2009/10





## Emerging Psychoactive Substances seized during 2010/11





## Emerging Psychoactive Substances seized during 2011/12





## Emerging Psychoactive Substances seized during 2012/13





## Synthetic Cannabinoids seized during 2012/13





## Synthetic Cathinones seized during 2012/13



VICTORIA POLICE

### Phenethylamines seized during 2012/13





### Piperazines seized during 2012/13





### Tryptamines seized during 2012/13



VICTORIA POLICE

### Other EPS seized during 2012/13



| Plant-based substances                        | mitragynine              | 100%   |
|-----------------------------------------------|--------------------------|--------|
| Others                                        | dimethocaine             | 99.80% |
|                                               | MXE                      | 0.20%  |
| Synthetic Cathinones + Phenethylamines        | MDPV + 2C-I              | 100%   |
| Synthetic Cathinones + Synthetic Cannabinoids | MDPV + XLR-11 + JWH-122  | 66%    |
|