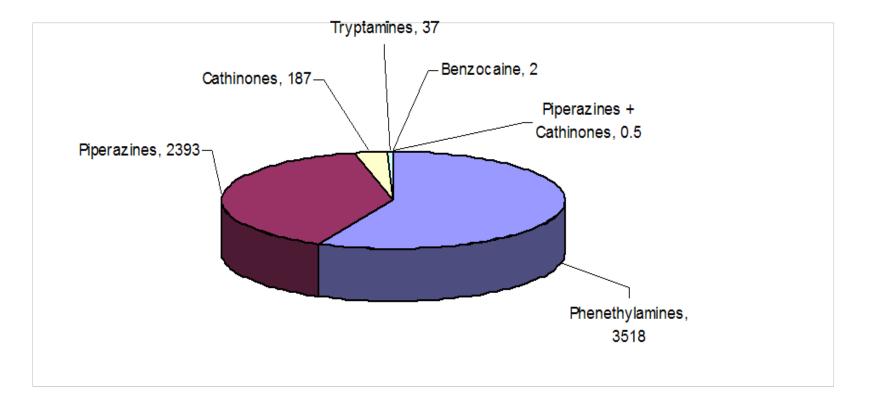

- number seized







#### **Pharmaceutical Opioids**







# Pharmaceutical Opioids seized in Victoria





# Pharmaceutical Opioids seized during 2012/13



72% Morphine Sulfate Inj BP

Morphine (15%)



### **Emerging Psychoactive Substances**

### **EPS** Seizures





### **EPS** Seizures







#### Drug Seizures for 2009/10 - mass seized















### Mass of "Ecstasy" seized





### Mass of "Ecstasy" and EPS seized





### Mass of "Ecstasy" and EPS seized





### Why are EPS still popular?

VICTOR

OLICE

- Legal highs
- Easily accessible
  - Over the counter
  - Internet eg. Silkroad
- Safe if purchased from the retail market
- Normalisation factor

### Emerging Psychoactive Substances seized during 2009/10





## Emerging Psychoactive Substances seized during 2010/11





## Emerging Psychoactive Substances seized during 2011/12





## Emerging Psychoactive Substances seized during 2012/13





## Synthetic Cannabinoids seized during 2012/13





## Synthetic Cathinones seized during 2012/13



VICTORIA POLICE

### Phenethylamines seized during 2012/13





### Piperazines seized during 2012/13





### Tryptamines seized during 2012/13



VICTORIA POLICE

### Other EPS seized during 2012/13



| Plant-based substances                        | mitragynine              | 100%   |
|-----------------------------------------------|--------------------------|--------|
| Others                                        | dimethocaine             | 99.80% |
|                                               | MXE                      | 0.20%  |
| Synthetic Cathinon