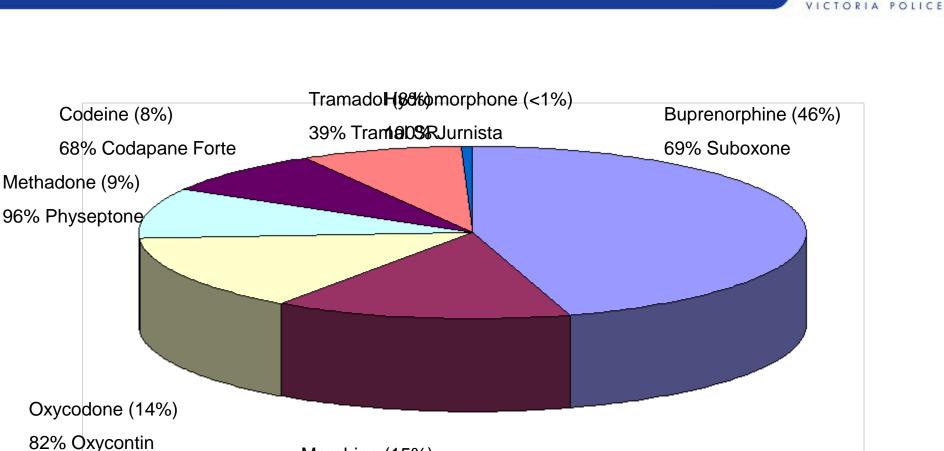

# Pharmaceutical Opioids seized during 2012/13

72% Morphine Sulfate Inj BP

Morphine (15%)