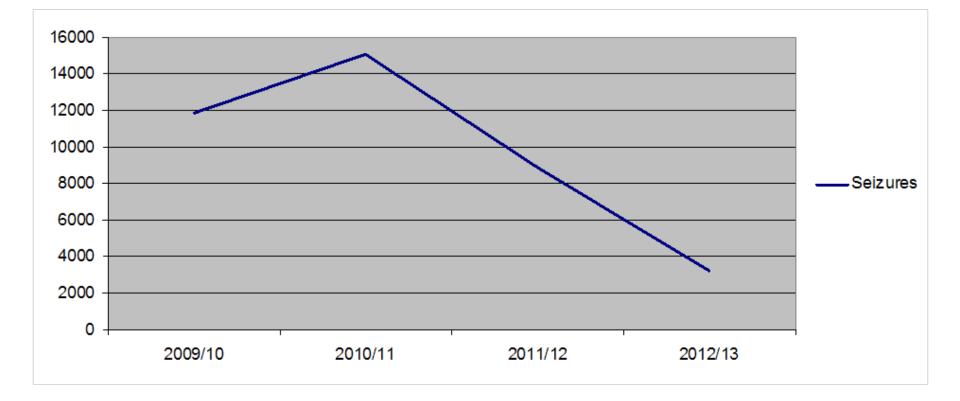

VICTORIA POLICE

Analysis results for Victorian seizures of Emerging Psychoactive Substances and Pharmaceutical Opioids for 2012/13

Joanne Gerstner-Stevens 15<sup>th</sup> October 2013

### Drug Database

Chemical Drug Intelligence Unit (non evidential 80%)





Statistics / Trend Reports

**Drug Analysis Unit** 

(evidential 20%)





Drug Seizures for 2009/10 - number seized











#### Drug Seizures for 2011/12 - number seized







#### **Pharmaceutical Opioids**







# Pharmaceutical Opioids seized in Victoria





# Pharmaceutical Opioids seized during 2012/13



72% Morphine Sulfate Inj BP

Morphine (15%)



### **Emerging Psychoactive Substances**

### **EPS** Seizures





### **EPS** Seizures







#### Drug Seizures for 2009/10 - mass seized















### Mass of "Ecstasy" seized





### Mass of "Ecstasy" and EPS seized





### Mass of "Ecstasy" and EPS seized





### Why are EPS still popular?

VICTOR

OLICE

- Legal highs
- Easily accessible
  - Over the counter
  - Internet eg. Silkroad
- Safe if purchased from the retail market
- Normalisation factor

### Emerging Psychoactive Substances seized during 2009/10





## Emerging Psychoactive Substances seized during 2010/11





## Emerging Psychoactive Substances seized during 2011/12





## Emerging Psychoactive Substances seized during 2012/13





## Synthetic Cannabinoids seized during 2012/13





## Synthetic Cathinones seized during 2012/13



VICTORIA POLICE

### Phenethylamines seize