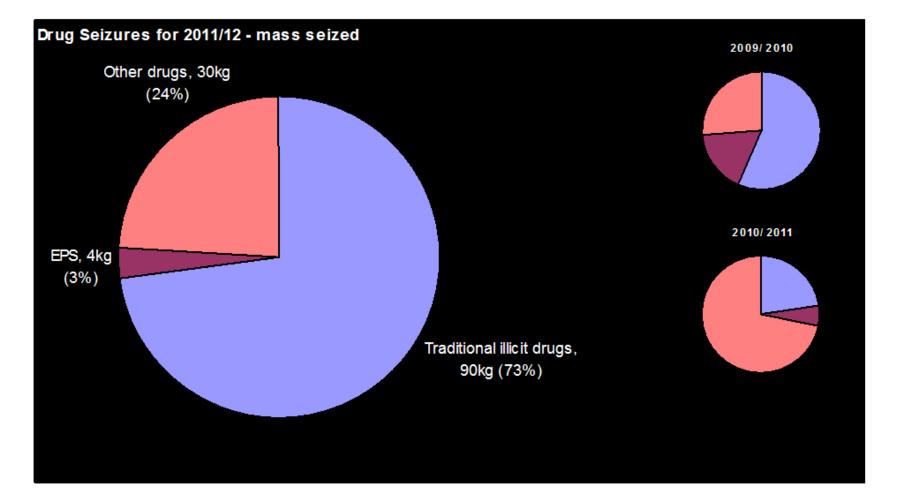

VICTORIA POLICE

Analysis results for Victorian seizures of Emerging Psychoactive Substances and Pharmaceutical Opioids for 2012/13

Joanne Gerstner-Stevens 15<sup>th</sup> October 2013

### Drug Database

Chemical Drug Intelligence Unit (non evidential 80%)





Statistics / Trend Reports

**Drug Analysis Unit** 

(evidential 20%)





Drug Seizures for 2009/10 - number seized











#### Drug Seizures for 2011/12 - number seized







#### **Pharmaceutical Opioids**







# Pharmaceutical Opioids seized in Victoria





# Pharmaceutical Opioids seized during 2012/13



72% Morphine Sulfate Inj BP

Morphine (15%)



### **Emerging Psychoactive Substances**

### **EPS** Seizures





### **EPS** Seizures







#### Drug Seizures for 2009/10 - mass seized















### Mass of "Ecstasy" seized





### Mass of "Ecstasy" and EPS seized





### Mass of "Ecstasy" and EPS seized





### Why are EPS still popular?

VICTOR

OLICE

- Legal highs
- Easily accessible
  - Over the counter
  - Internet eg. Silkroad
- Safe if purchased from the retail market
- Normalisation factor

### Emerging Psychoactive Substances seized during 2009/10





## Emerging Psychoactive Substances seized during 2010/11





## Emerging Psychoactive Substances seized during 2011/12





## Emerging Psychoactive Substances seized during 2012/13





## Synthetic Cannabinoids seized during 2012/13





## Synthetic Cathinones seized during 2012/13



VICTORIA POLICE

### Phenethylamines seized during 2012/13





### Piperazines seized during 2012/13





### Tryptamines sei