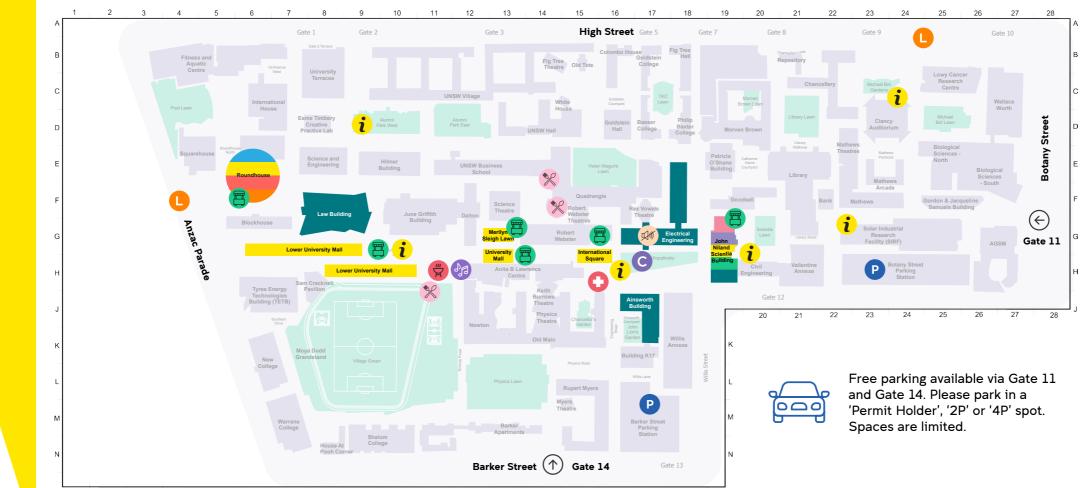

Quiet space

Free parking

First aid

Light rail

BBQ

Electrical Engineering G04

### **Advisory Zones**

G13: Merilyn Sleign Lawn E6: Roundhouse G19: John Niland Scientia Building H13: University Mall H15: International Square H9: Lower University Mall G19: John Niland Scientia Building (Leighton Hall) G19: John Niland Scientia Building (Galleries) E6: Roundhouse G19: John Niland Scientia Building (Leighton Hall) E6: Roundhouse E6: Roundhouse

Accommodation Admissions (Lower campus) Admissions (Upper campus) Student Services & UAC Gateway & Pathways Zone Student Life Zone: Clubs & Societies Arts, Design & Architecture

Business Engineering Law & Justice Medicine & Health Science

J17: Ainsworth Building G17: Electrical Engineering Building F8: Law Building G19: John Niland

Lectures

Scientia Building

Law Theatre Ritchie Theatre

Follow us

@unsw

O @unsw

@unsw

Scan for

our MazeMap

Scan the QR Code to view all 2024 Info Day Activities

Key

Info stall

Free food

Campus tours

Food vendors

Live music

Ainsworth Theatres

Electrical Engineering Theatres

## Info Day 2024 Event Schedule

| What?                                | When?                                | Where?                                         | Map Ref   |
|--------------------------------------|--------------------------------------|------------------------------------------------|-----------|
| Admis                                | ssions & Student Life                |                                                |           |
| Admissions Advisory Zone             | All day                              | Roundhouse<br>John Niland Scientia<br>Building | E6<br>G19 |
| Accommodation Advisory Zone          | All day                              | Merilyn Sleigh Lawn                            | G13       |
| Accommodation Tours                  | All day                              | Merilyn Sleigh Lawn                            | G13       |
| Gateway and Pathways Advisory Zone   | All day                              | International Square                           | H15       |
| Student Services & UAC               | All day                              | University Mall                                | H13       |
| Student Life Zone: Clubs & Societies | All day                              | Lower University Mall                          | H9        |
| UNSW Campus Tours                    | All day                              | Eleanora Kopalinsky Lawr                       | n H17     |
| Lectures                             |                                      |                                                |           |
| Ace your first year at UNSW          | 1.00pm - 1.30 pm<br>2.30pm - 3.00pm  | Electrical Engineering G22                     | 2 G17     |
| Preferencing 101                     | 12.15pm - 12.45pm<br>1.45pm - 2.15pm | Electrical Engineering G22                     | 2 G17     |

| Arts, Design & Architecture               |                                          |                                                     |     |
|-------------------------------------------|------------------------------------------|-----------------------------------------------------|-----|
| Arts, Design & Architecture Advisory Zone | All day                                  | John Niland Scientia<br>Building: Leighton Hall     | G19 |
| Lectures                                  |                                          |                                                     |     |
| Arts, Design & Architecture               | 12.15 pm - 12.45 pn<br>1.45 pm - 2.15 pm | n John Niland Scientia Building:<br>Ritchie Theatre | G19 |

|                        | Business                               |                                                 |  |
|------------------------|----------------------------------------|-------------------------------------------------|--|
| Business Advisory Zone | All Day                                | John Niland Scientia G19<br>Building: Galleries |  |
| Lectures               |                                        |                                                 |  |
| Business               | 1.00 pm - 1.30 pm<br>2.30 pm - 3.00 pm | - 610                                           |  |

| What?                           | When?                                    | Where?                                          | Map Ref |
|---------------------------------|------------------------------------------|-------------------------------------------------|---------|
|                                 | Engineering                              |                                                 |         |
| Engineering Advisory Zone       | All Day                                  | Roundhouse                                      | E6      |
| Lectures                        |                                          |                                                 |         |
| Engineering                     | 1.00 pm - 1.30 pm<br>2.30 pm - 3.00 pm   | Ainsworth G03 Theatre                           | J17     |
|                                 |                                          |                                                 |         |
|                                 | Law & Justice                            |                                                 |         |
| Law & Justice Advisory Zone     | All Day                                  | John Niland Scientia<br>Building: Leighton Hall | G19     |
| Lectures                        |                                          |                                                 |         |
| Law & Justice                   | 1.00 pm - 1.30 pm<br>2.30 pm - 3.00 pm   | Law Theatre G04                                 | F8      |
|                                 |                                          |                                                 |         |
|                                 | Medicine & Health                        |                                                 |         |
| Medicine & Health Advisory Zone | All Day                                  | Roundhouse                                      | E6      |
| Lectures                        |                                          |                                                 |         |
| Medicine & Health               | 12.15 pm - 12.45 pr<br>1.45 pm - 2.15 pm | <sup>m</sup> Law Theatre G04                    | F8      |
|                                 |                                          |                                                 |         |
|                                 | Science                                  |                                                 |         |
| Science Advisory Zone           | All Day                                  | Roundhouse                                      | E6      |
| Lectures                        |                                          |                                                 |         |
| Science                         | 12.15 pm - 12.45 pr<br>1.45 pm - 2.15 pm | <sup>n</sup> Ainsworth G03 Theatre              | J17     |