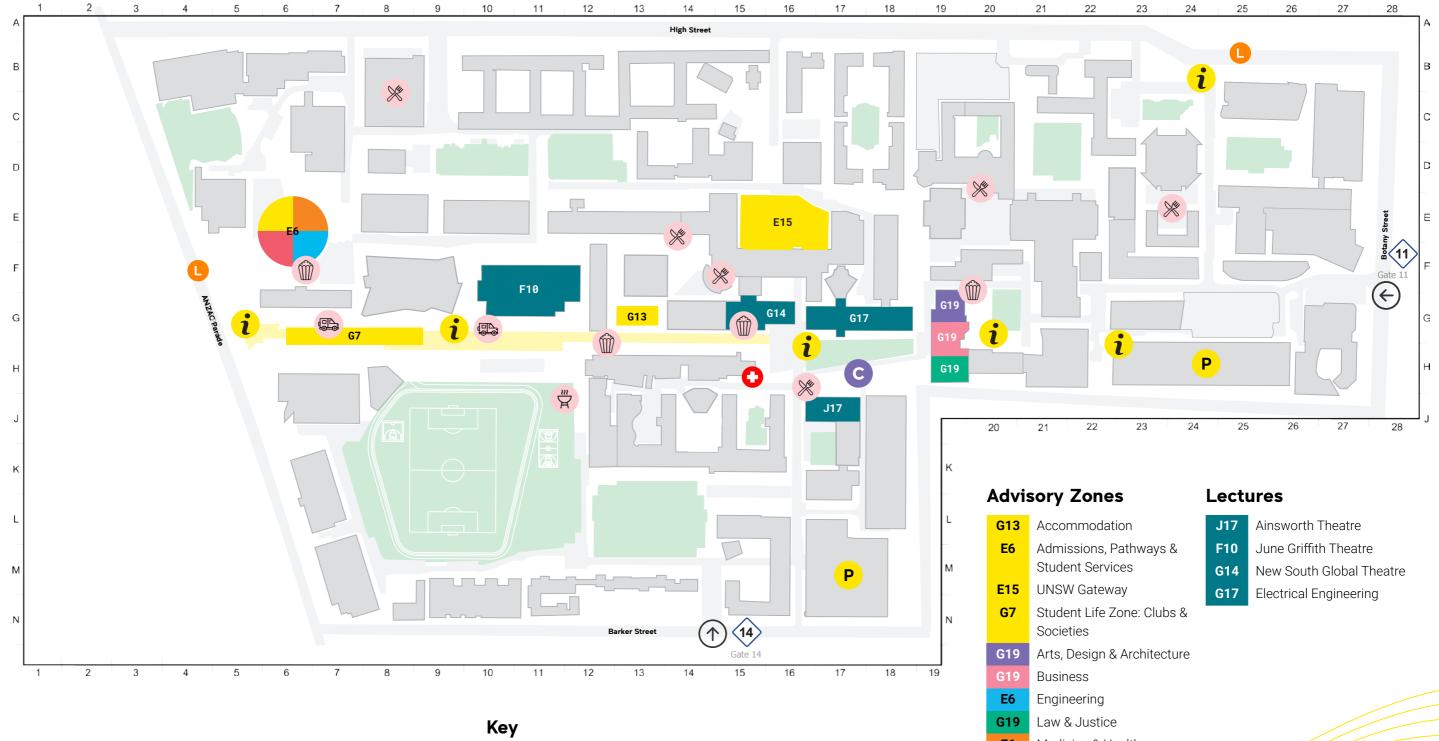

| What?                                                 | When?                                    | Where?                   | Map Ref    |
|-------------------------------------------------------|------------------------------------------|--------------------------|------------|
| Adn                                                   | nissions & Student                       | Life                     |            |
| Accommodation Advisory Zone                           | All day                                  | Merilyn Sleigh Lawn      | G13        |
| Admissions, Pathways & Student Services Advisory Zone | All day                                  | Roundhouse               | <b>E</b> 6 |
| Student Life Zone:<br>Clubs & Societies               | All day                                  | University Mall          | G7         |
| UNSW Campus Tours                                     | All day                                  | Eleanora Kopalinsky La   | wn H17     |
| Gateway Advisory Zone                                 | All day                                  | Helen Maguire Lawn       | E15        |
| Lectures                                              |                                          |                          |            |
| Preferencing 101                                      | 11.30 am - 12.00 pm<br>1.00 pm - 1.30 pm | Electrical Engineering G | 22 G17     |
| Ace your first year at UNSW                           | 12.15 pm - 12.45pm<br>1.45 pm - 2.15 pm  | Electrical Engineering G | 22 G17     |

| Arts, Design & Architecture |         |                      |     |
|-----------------------------|---------|----------------------|-----|
| Arts, Design & Architecture | All day | John Niland Scientia | G19 |
| Advisory Zone               |         | Building             |     |
|                             |         |                      |     |

## Lectures

12.15 pm - 12.45 pm Ainsworth G03 J17 Arts, Design & Architecture 1.45 pm - 2.15 pm

|                               | Business | <b>3</b>                         |     |
|-------------------------------|----------|----------------------------------|-----|
| <b>Business Advisory Zone</b> | All day  | John Niland Scientia<br>Building | G19 |
| Lectures                      |          |                                  |     |

| Lectures |                                   |     |
|----------|-----------------------------------|-----|
| Business | 11.30 am - 12.00 pm Ainsworth G03 | J17 |
|          | 1.00 pm - 1.30 pm                 |     |

| What?                     | When?                                    | Where?              | Map Ref |
|---------------------------|------------------------------------------|---------------------|---------|
|                           | Engineering                              |                     |         |
| Engineering Advisory Zone | All day                                  | Roundhouse          | E6      |
|                           |                                          |                     |         |
| Lectures                  |                                          |                     |         |
| Engineering               | 11.30 am - 12.00 pm<br>1.00 pm - 1.30 pm | n June Griffith M17 | F10     |

|                             | Law & Just | ice                              |     |
|-----------------------------|------------|----------------------------------|-----|
| Law & Justice Advisory Zone | All day    | John Niland Scientia<br>Building | G19 |

## Lectures

Law & Justice 12.15 pm - 12.45 pm June Griffith M17 F10 1.45 pm - 2.15 pm

|                                 | Medicin | e & Health |           |
|---------------------------------|---------|------------|-----------|
| Medicine & Health Advisory Zone | All day | Roundhouse | <b>E6</b> |

# Lectures

Medicine & Health 11.30 am - 12.00 pm New South Global Theatre, G14 1.00 pm - 1.30 pm Robert Webster Building

| Science               |                                          |                                                      |           |
|-----------------------|------------------------------------------|------------------------------------------------------|-----------|
| Science Advisory Zone | All day                                  | Roundhouse                                           | <b>E6</b> |
|                       |                                          |                                                      |           |
| Lectures              |                                          |                                                      |           |
| Science               | 12.15 pm - 12.45 pm<br>1.45 pm - 2.15 pm | New South Global Theatre,<br>Robert Webster Building | G14       |

# UNSW Info Day 2023 Campus Map

C Campus tours

Toilets are available across campus so follow directional signage or speak to a friendly Student Ambassador or staff member for the nearest location.

Charity BBQ

P Free Parking

Free parking available via Gate 11 and Gate 14. Please park in a 'Permit Holder', '2P' or '4P' spot. Spaces are limited.

| <b>E6</b> | Medicine & Health |
|-----------|-------------------|
|           |                   |

**E6** Science