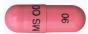

#### BUPRENORPHINE-NALOXONE

Suboxone Sublingual Film 2 mg/0.5 mg (Buprenorphine-naloxone)

Suboxone Sublingual Film 8 mg/2 mg (Buprenorphine-naloxone)

Suboxone 2 mg (Buprenorphine-naloxone)

MS Contin 10 mg

MS Contin 15 mg

MS Contin 30 mg

MS Contin 60 mg

MS Contin 100 mg