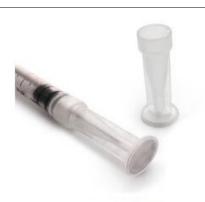

# **Filters**

Steri**filt** BASIC® A sterile 10µ single-use syringe filter

Steri**filt**+® A sterile 0.22µ Antibacterial single-use syringe filter

Steri**cup**®
Sterile single-use 2.5ml aluminium cooker, cotton filter, post-injection pad, available in 5 colours, pre-attached handle