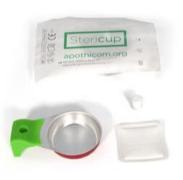

# **Filters**

Steri**filt** BASIC® A sterile 10µ single-use syringe filter

Steri**filt**+® A sterile 0.22µ Antibacterial single-use syringe filter

Steri**cup**®
Sterile single-use 2.5ml aluminium cooker, cotton filter, post-injection pad, available in 5 colours, pre-attached handle