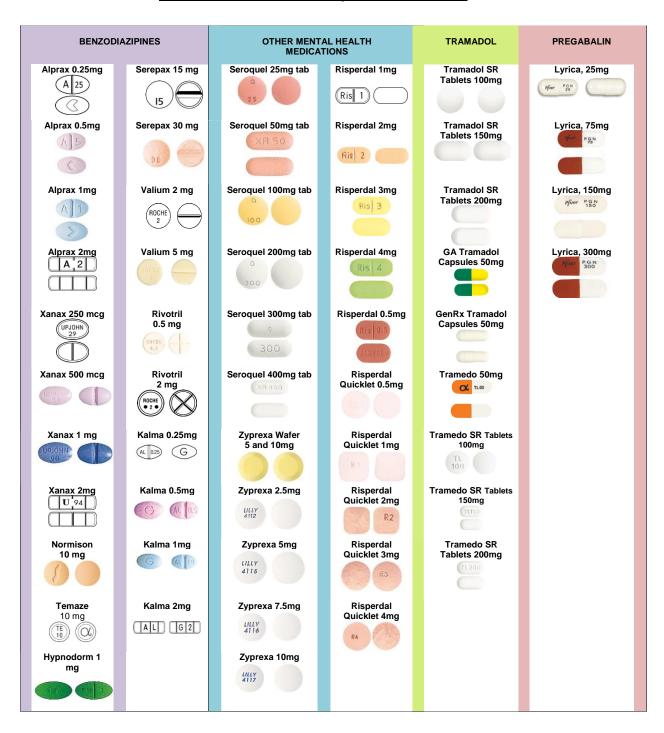

# **Prescription Access**

| Opioids                     | Buprenorphine (Subutex)             |
|-----------------------------|-------------------------------------|
|                             | Buprenorphine-Naloxone              |
|                             | (Suboxone)                          |
|                             | Codeine                             |
|                             | Fentanyl                            |
|                             | Hydromorphone                       |
|                             | Methadone                           |
|                             | Morphine                            |
|                             | Oxycodone                           |
|                             | Pethidine                           |
|                             | Tapentadol                          |
|                             | Tramadol                            |
|                             | Other pharmaceutical opioids        |
| Benzodiazepines or sleeping | Alprazolam (Xanax, Kalma)           |
| tablets                     | Other benzodiazepines               |
|                             | (Clonazepam, Diazepam,              |
|                             | Flunitrazepam, Nitrazepam,          |
|                             | Oxazepam)                           |
|                             | Zolpidem                            |
|                             | Zopiclone                           |
|                             | Temazepam                           |
| Stimulants                  | Dexamfetamine (Dexies)              |
|                             | Lisdexamfetamine (Vyvanse)          |
|                             | Methylphenidate (Ritalin, Concerta) |
|                             | Modafinil (Modavigil)               |
| Other restricted medicines  | Ketamine                            |
|                             | Quetiapine                          |
|                             | Pregabalin                          |
|                             | Gabapentin (e.g., Neurontin)        |
|                             | Cannabis-based medicines            |