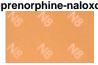

#### BUPRENORPHINE-NALOXONE

Suboxone Sublingual Film 2 mg/0.5 mg (Buprenorphine-naloxone)

Suboxone Sublingual Film 8 mg/2 mg (Buprenorphine-naloxone)

Suboxone 2 mg (Buprenorphine-naloxone)

MS Contin 10 mg