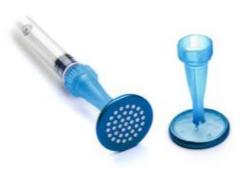

# **Filters**

Steri**filt** BASIC® A sterile 10µ single-use syringe filter

Steri**filt**+® A sterile 0.22µ Antibacterial single-use syringe filter

Steri**cup**®
Sterile single-use 2.5ml aluminium cooker, cotton filter, post-injection pad, available in 5 colours, pre-attached handle